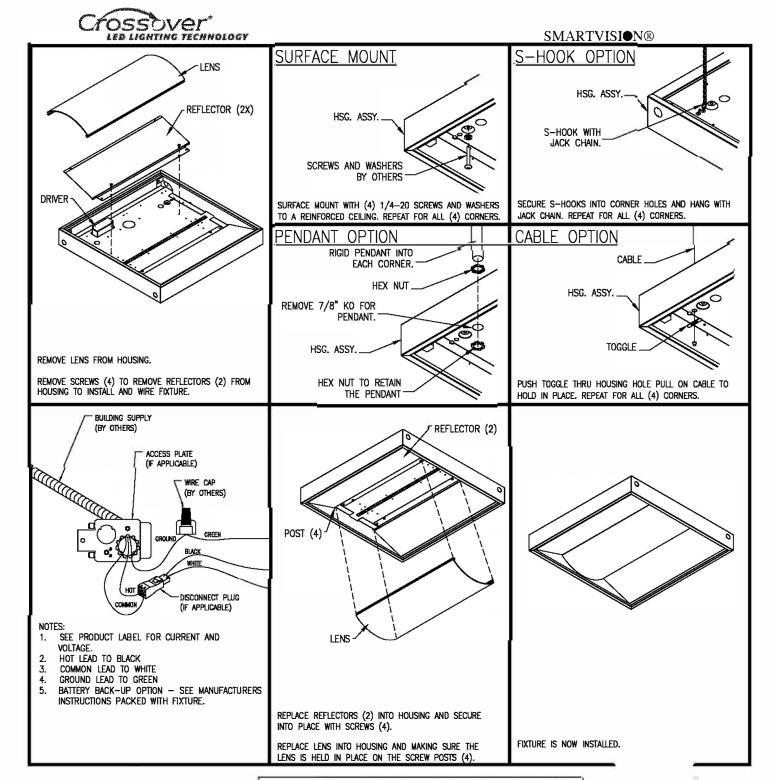

## SURFACE LPEC INSTALLATION AND ASSEMBLY INSTRUCTIONS

**SMARTVISION®** 

CAUTION: Risk of shock. Disconnect power before installing or servicing.

WARNING: Before proceeding, read all instructions carefully to insure proper and safe installation.

WARNING: Risk of electrical shock. High temperatures inside luminaire. Make certain line voltage corresponds with ballast/driver primary voltage (see ballast/driver label).

WARNING: All wiring to be performed per National Electrical Code and local code by a qualified electrician.

IMPORTANT: Not every unit is identical. Placement of proper luminaire is important. Refer to layout drawing to verify location identification, product location, and feed points.

IMPORTANT: Do not electrically connect to live wiring.