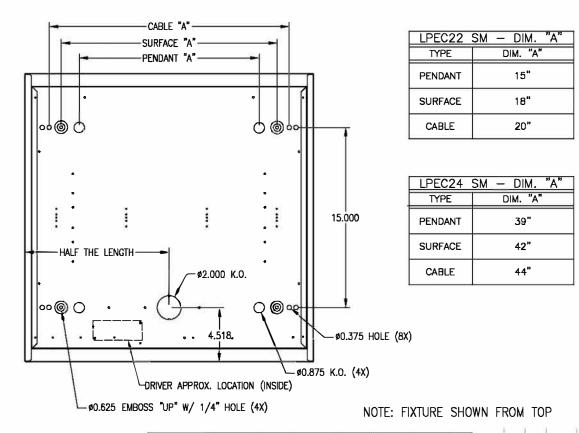

IMPORTANT: Not every unit is identical. Placement of proper luminaire is important. Refer to layout drawing to verify location identification, product location, and feed points.

IMPORTANT: Do not electrically connect to live wiring.