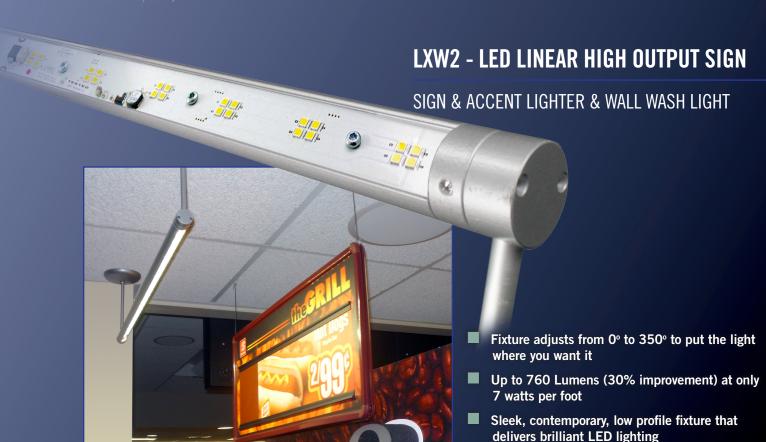

### LXC2 — LED LINEAR HIGH OUTPUT LIGHT

SUPERIOR HIGH-LUMEN PACKAGE COMBINED WITH LOW WATTAGE CONSUMPTION

- Up to 875 Lumens (30% improvement) at only 7 Watts per foot
- Delivers most light at task
- Aimable: 0° +/- 90°