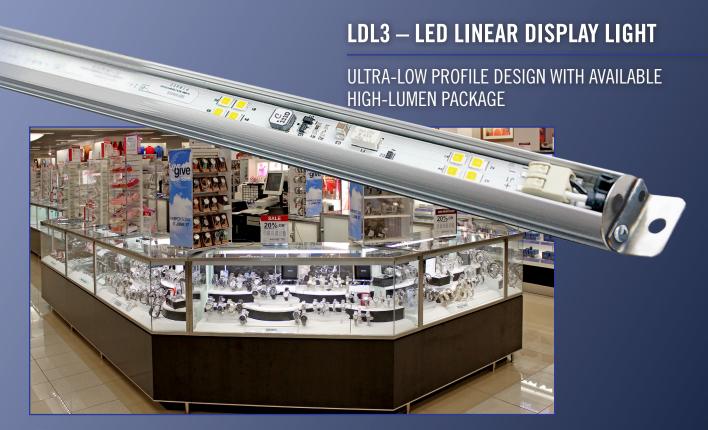

Perfect for display cases and coves that require low-profile design (retail display, cove, under cabinet, task).

Perfect for graphics, showcasing merchandise, and

accent lighting.