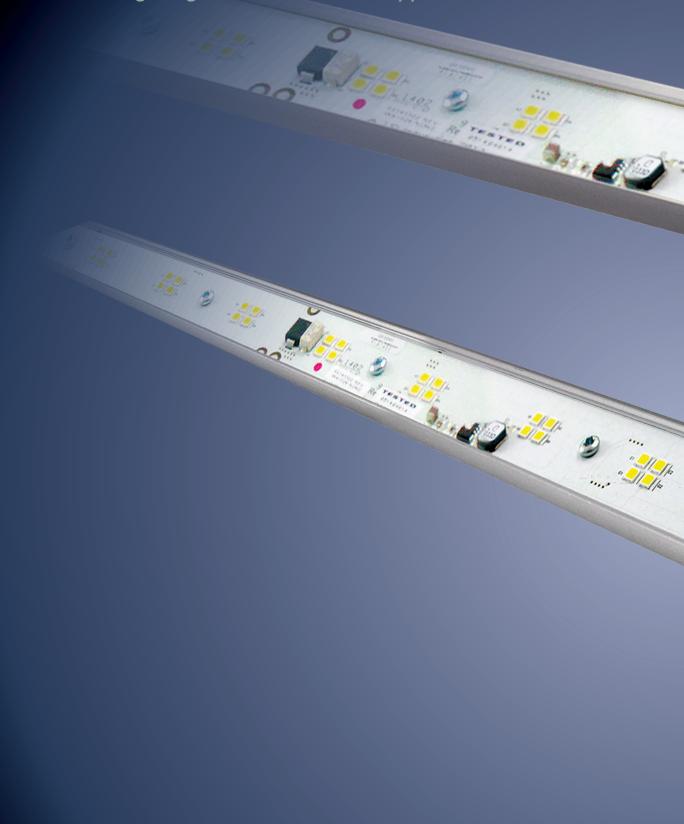

### LXC2 — LED LINEAR HIGH OUTPUT LIGHT

SUPERIOR HIGH-LUMEN PACKAGE COMBINED WITH LOW WATTAGE CONSUMPTION

- Up to 875 Lumens (30% improvement) at only 7 Watts per foot
- Delivers most light at task
- Aimable: 0° +/- 90°

Perfect for coves in high ceilings where maximum light is required. Also a brilliant choice to showcase crystal, gold or gemstones (retail, museum, display, cove and interiors).

- Up to 470 Lumens (30% improvement) at only 5 Watts per foot
- Available with clear or diffuse lens
- Sleek design, easy to install