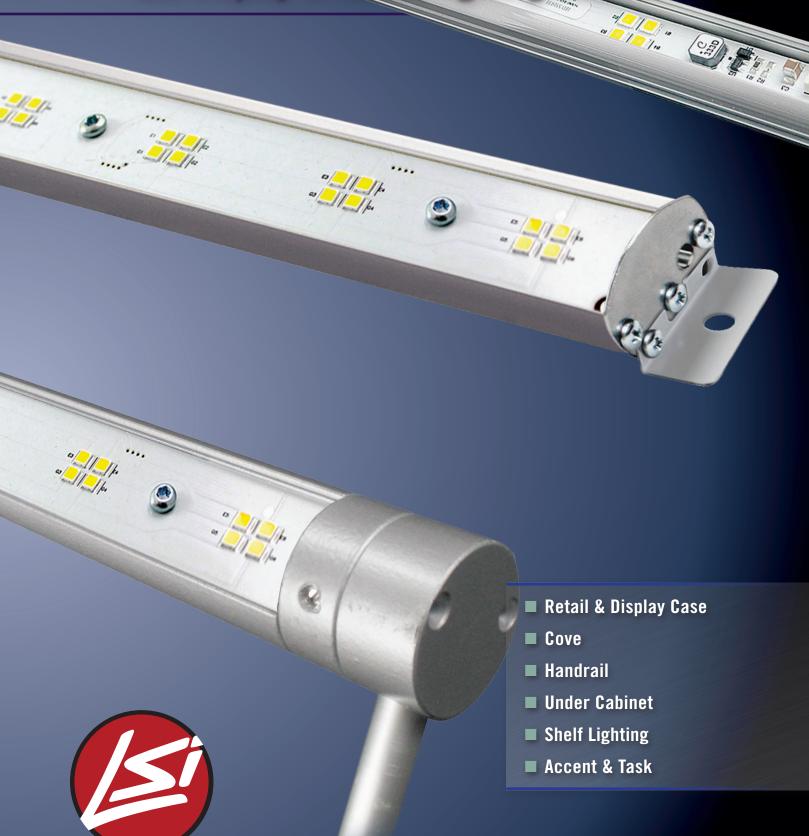

#### Why LED Linear Lighting?

- Long lasting: LEDs last up to 10 times as long as fluorescents and up to 30 times longer than halogen
- Reduce energy costs: LEDs are up to 50% more efficient than fluorescents, and up to 7 times more than halogen
- Environmentally friendly: No mercury or lead
- Perfect for merchandising: No UV or IR
- Flexibility: Wide range of fixture lengths from 12" to 96"
- Enhanced Image: Merchandise sparkles and comes to life, translating to increased appeal (and sales)

#### Why Choose LSI?

- **Exceptional color:** Binning +/- 5%, no visible difference from LED to LED
- Longer lasting: 100,000+ hours (twice as long as competition)
- **Aimable**: All fixtures can pivot from 0° +/- 90°
- **Versatile**: 3 color temperatures available (cool, neutral, warm white)
- State-of-the-art Driver technology complies with IEC and FCC standards
- Separate power supply reduces space in display cases, ease of maintenance
- Easy installation, new or retrofit with bracket or adhesive
- Strength and credibility: All fixtures carry 5 year limited warranty

Perfect for display cases and coves that require low-profile design (retail display, cove, under cabinet, task).

Perfect for graphics, showcasing merchandise, and

accent lighting.