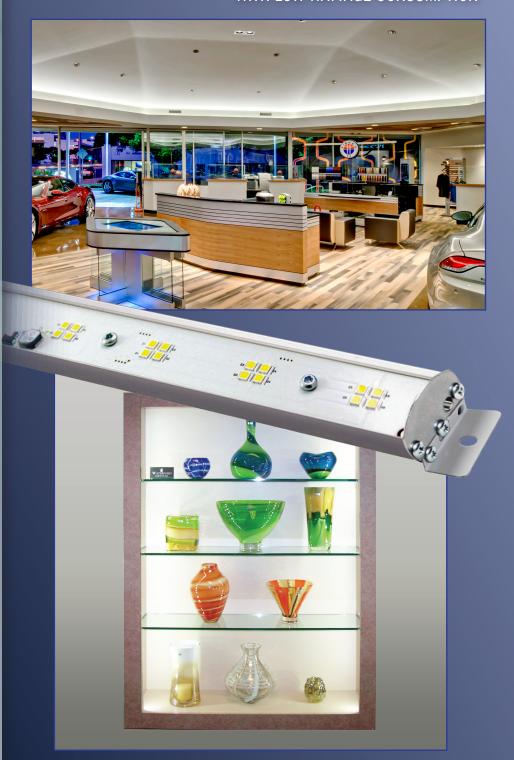

Perfect for coves in high ceilings where maximum light is required. Also a brilliant choice to showcase crystal, gold or gemstones (retail, museum, display, cove and interiors).

- Up to 470 Lumens (30% improvement) at only 5 Watts per foot
- Available with clear or diffuse lens
- Sleek design, easy to install

Perfect for display cases and coves that require low-profile design (retail display, cove, under cabinet, task).

Perfect for graphics, showcasing merchandise, and

accent lighting.