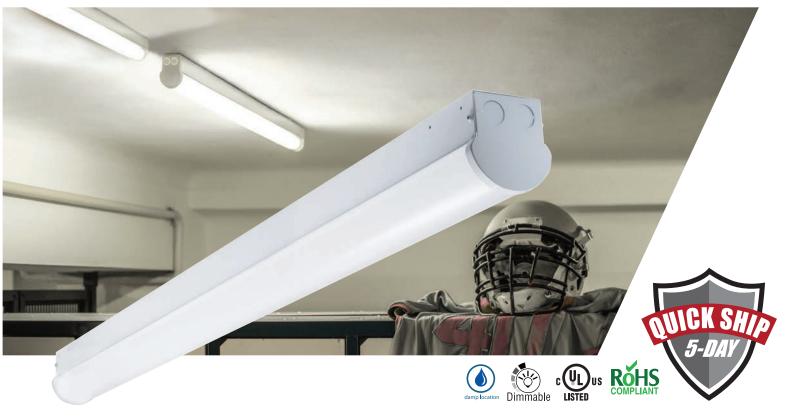

The linear clear lens, high-performance LED strip light is a direct replacement for fluorescent strips. The LCL is designed to deliver general, ambient lighting in a variety of indoor settings, including schools, offices, hospitals and retail environments, and is the perfect choice for both new construction and retrofits. This high efficacy luminaire provides long life and uniform illumination, as well as standard 0-10V dimming capability.

- **Budget-friendly**
- Lens/Optic: Diffuse linear clear acrylic lens
- Length: 4' Watts: 29.8
- Lumens: 4070
- Lumens per Watt: 137
- CCT: 4000K
- CRI: 80
- Standard Dimming: 0-10V down to 10%
- Standard Surface Mount, Optional Chain Hanger Accessory (36" and 60")
- 5-Year Warranty