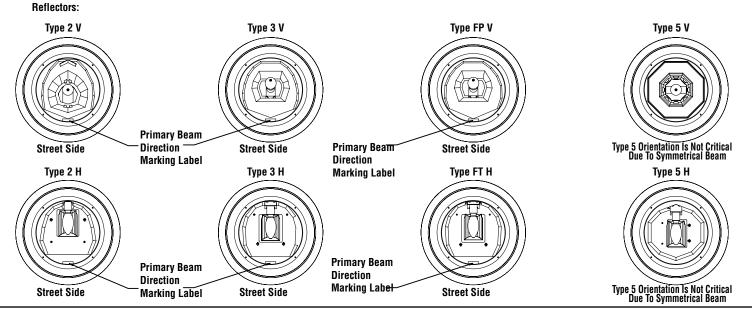

LUMINAIRE ASSEMBLY:

ASSEMBLY TOOLS REQUIRED: 3/16" HEX KEY WRENCH 5/32" HEX KEY WRENCH

**TORX T-25 DRIVER FISH TAPE** 

- NOTE: PACKAGING MATERIALS SHOULD BE USED TO PROTECT PAINT FINISH WHEN ASSEMBLING **FIXTURES & POLES ON PARKING LOT SURFACE** OR GROUND.
- MAKE CERTAIN THE POWER SUPPLY IS TURNED OFF **BEFORE STARTING INSTALLATION.**
- MAKE CERTAIN LINE VOLTAGE CORRESPONDS WITH BALLAST **PRIMARY VOLTAGE SELECTED ON BALLAST TERMINAL BLOCK!**
- **1. CAREFULLY FEED LUMINAIRE LEADS COILED IN SLIPFITTER INTO POLE** TOP WITH FISH TAPE. SLIDE FIXTURE SLIPFITTER ONTO 4" POLE OR TENON. TIGHTEN SLIPFITTER SET SCREWS (6X) TO 10-12 FT/LBS TORQUE.
- 2. UNSCREW BALLAST ACCESS COVER BY TURNING COUNTER CLOCKWISE. THE BALLAST ASSY IS FACTORY INSTALLED, AND SUPPLIED WITH FIXTURE SUPPLY LEAD WIRES. INSERT FIXTURE SUPPLY LEAD WIRES INTO CORRECT VOLTAGE POSITION ON BALLAST ASSEMBLY TERMINAL BLOCK. TIGHTEN TERMINAL SCREWS TO 4.4 IN/LBS TORQUE. CONNECT LAMP CONNECTOR TO THE BALLAST SECONDARY CONNECTOR, REPLACE BALLAST ACCESS COVER BY SCREWING CLOCKWISE UNTIL COVER SEATS SNUGLY AGAINST O-RING SEAL. TO SERVICE BALLAST ASSY, DISCONNECT POWER, DISCONNECT SUPPLY LEADS & SECONDARY CONNECTOR. REMOVE 10-24 HEX SKT CAP SCREWS (2X) & LIFT ASSY BY HANDLE TO REMOVE.
- 3. FIXTURE MAY NEED TO BE ROTATED ONCE POLE IS ERECTED. LOOSEN SLIPFITTER SET SCREWS & ROTATE FIXTURE ASSEMBLY TO PROPERLY ORIENT REFLECTOR PER THE SITE LIGHTING PLAN. TYPE 2, 3, & FP/FT REFLECTORS HAVE BEAM DIRECTION LABELS INDICATING DIRECTION OF REFLECTOR BEAM. ONCE FIXTURES ARE ROTATED PROPERLY, RE-TIGHTEN SLIPFITTER SET SCREWS (6X) TO 10-12 FT/LBS TORQUE.