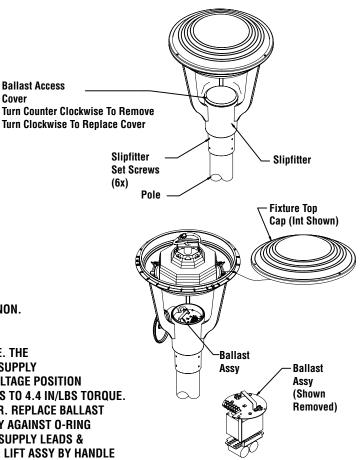

LUMINAIRE ASSEMBLY:

ASSEMBLY TOOLS REQUIRED: 3/16" HEX KEY WRENCH 5/32" HEX KEY WRENCH

**TORX T-25 DRIVER FISH TAPE** 

- NOTE: PACKAGING MATERIALS SHOULD BE USED TO PROTECT PAINT FINISH WHEN ASSEMBLING **FIXTURES & POLES ON PARKING LOT SURFACE** OR GROUND.
- MAKE CERTAIN THE POWER SUPPLY IS TURNED OFF **BEFORE STARTING INSTALLATION.**
- MAKE CERTAIN LINE VOLTAGE CORRESPONDS WITH BALLAST **PRIMARY VOLTAGE SELECTED ON BALLAST TERMINAL BLOCK!**
- **1. CAREFULLY FEED LUMINAIRE LEADS COILED IN SLIPFITTER INTO POLE** TOP WITH FISH TAPE. SLIDE FIXTURE SLIPFITTER ONTO 4" POLE OR TENON. TIGHTEN SLIPFITTER SET SCREWS (6X) TO 10-12 FT/LBS TORQUE.
- 2. UNSCREW BALLAST ACCESS COVER BY TURNING COUNTER CLOCKWISE. THE BALLAST ASSY IS FACTORY INSTALLED, AND SUPPLIED WITH FIXTURE SUPPLY LEAD WIRES. INSERT FIXTURE SUPPLY LEAD WIRES INTO CORRECT VOLTAGE POSITION ON BALLAST ASSEMBLY TERMINAL BLOCK. TIGHTEN TERMINAL SCREWS TO 4.4 IN/LBS TORQUE. CONNECT LAMP CONNECTOR TO THE BALLAST SECONDARY CONNECTOR, REPLACE BALLAST ACCESS COVER BY SCREWING CLOCKWISE UNTIL COVER SEATS SNUGLY AGAINST O-RING SEAL. TO SERVICE BALLAST ASSY, DISCONNECT POWER, DISCONNECT SUPPLY LEADS & SECONDARY CONNECTOR. REMOVE 10-24 HEX SKT CAP SCREWS (2X) & LIFT ASSY BY HANDLE TO REMOVE.
- 3. FIXTURE MAY NEED TO BE ROTATED ONCE POLE IS ERECTED. LOOSEN SLIPFITTER SET SCREWS & ROTATE FIXTURE ASSEMBLY TO PROPERLY ORIENT REFLECTOR PER THE SITE LIGHTING PLAN. TYPE 2, 3, & FP/FT REFLECTORS HAVE BEAM DIRECTION LABELS INDICATING DIRECTION OF REFLECTOR BEAM. ONCE FIXTURES ARE ROTATED PROPERLY, RE-TIGHTEN SLIPFITTER SET SCREWS (6X) TO 10-12 FT/LBS TORQUE.