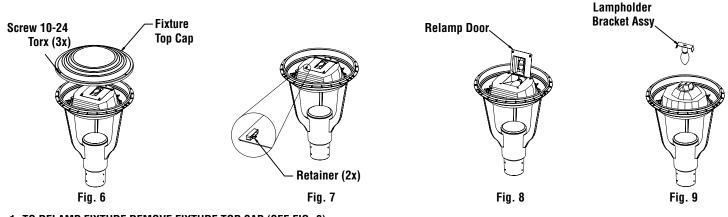

## LAMP & BALLAST SERVICE:

 ${
m /}$  make certain the power supply is turned off before starting service.

- 1. TO RELAMP FIXTURE REMOVE FIXTURE TOP CAP (SEE FIG. 6).
- 2. FOR HORIZONTAL REFLECTOR : ROTATE 1/4 TURN (2X) & OPEN RELAMP DOOR AS SHOWN IN FIG. 7 & 8. REMOVE LAMP & REPLACE WITH SAME TYPE & WATTAGE PER RELAMP MARKING LABEL. REPLACE RELAMP DOOR INTO REFLECTOR. ROTATE 1/4 TURN FASTENERS (2X).
- 3. FOR VERTICAL REFLECTOR: REMOVE LAMPHOLDER/BRACKET ASSY FROM REFLECTOR BY PULLING AS INDICATED BY ARROWS ON BRACKET (SEE FIG. 9). REMOVE LAMP & REPLACE WITH SAME TYPE & WATTAGE PER RELAMP MARKING LABEL. REPLACE LAMPHOLDER/BRACKET ASSY INTO REFLECTOR.
- 4. REPLACE FIXTURE CAP & TIGHTEN 10-24 TORX SCREW (3X) TO 24 IN/LB.