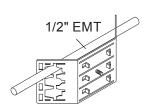

#### FRAME INSTALLATION

- 1. Luminaire must be secured to structural ceiling members. Install frame using the adjustable mounting brackets:
  - A. With mounting bar using rectangular slots as shown in Figure 1 below.
  - B. With 1/2" (12mm) EMT as shown in Figure 2 below.
  - C. With 3/4" (19mm) or 1-1/2" (38mm) channel as shown in Figure 3 below.

Figure 1

Figure 2