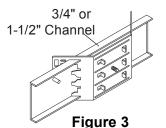

#### FRAME INSTALLATION

- 1. Luminaire must be secured to structural ceiling members. Install frame using the adjustable mounting brackets:
  - A. With mounting bar using rectangular slots as shown in Figure 1 below.
  - B. With 1/2" (12mm) EMT as shown in Figure 2 below.
  - C. With 3/4" (19mm) or 1-1/2" (38mm) channel as shown in Figure 3 below.