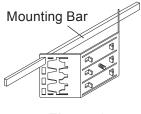

#### FRAME INSTALLATION

- 1. Luminaire must be secured to structural ceiling members. Install frame using the adjustable mounting brackets:
  - A. With mounting bar using rectangular slots as shown in Figure 1 below.
  - B. With 1/2" (12mm) EMT as shown in Figure 2 below.
  - C. With 3/4" (19mm) or 1-1/2" (38mm) channel as shown in Figure 3 below.

Figure 1

Figure 2