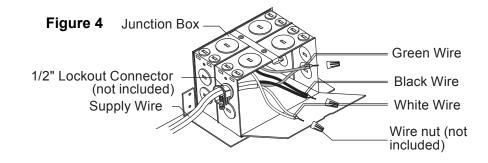

#### **ELECTRICAL CONNECTION**

- 1. Supply wiring must be min. 90C rated.
- 2. Remove J-box cover by lifting snap-clip. See Figure 4.
- 3. Connect supply wiring to J-box. Ensure supply voltage matches luminaire voltage.
- 4. Make electrical connections per NEC and local code.
- 5. Push wiring connections into J-box. Install cover plate.