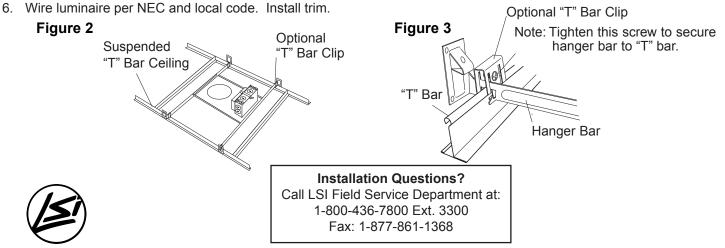

## **INSTALLATION INTO SUSPENDED CEILINGS**

- 1. Locate luminaire proposed center in ceiling tile. For model LAD3SQ a 3.8" X 3.8" (97 X 97mm) hole, for LAD4SQ a 4-3/8" X 4-3/8" (111 X 111mm) hole.
- 2. Place ceiling tile into T-bar grid.
- 3. Place luminaire into position and snap bar hanger foot with integral T-bar (clips into T-bars). See Fig. 2.
- 4. Secure hanger bars to T-grid and properly support I;uminaire from building structure.
- 5. To secure luminarie position in ceiling, squeeze tabs into hanger bars to lock luminaire into place on hanger bars.