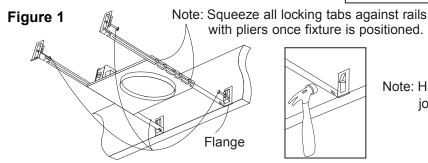

## **INSTALLATION INTO NEW DRYWALL**

- Extend hanger bars to fit between joists. Align the flange of the hanger bar with the underside of the joists, then nail the hanger bar to joist (Fig. 1). Do same for opposite side of hanger bar. Repeat this for other hanger bar.
- 2. Position luminaire between joists at desired location by sliding housing on hanger bars. Once housing is in desired location, squeeze tabs into both hanger bars to lock in place (Fig. 1).
- 3. Wire luminaire per NEC and local code.
- 4. Locate center of luminaire opening in ceiling material and cut either a 4-3/8" dia. hole (for 4" model) or 6-3/8" dia. hole (for 6" model).

Type IC luminaire is designed for installation where it may come in contact with insulation materials which are approved for this application.

Note: Hammer all four nails into joists once fixture is aligned.