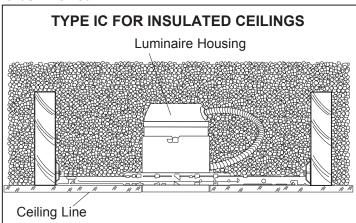

Type IC luminaire is designed for installation where it may come in contact with insulation materials which are approved for this application.

Note: Hammer all four nails into joists once fixture is aligned.