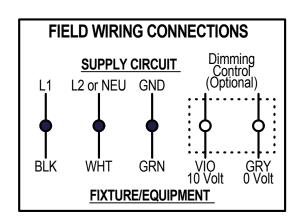

nstallation and service of this equipment must be performed by qualified service personnel.

Do not install damaged equipment.

Read theses instructions before installing, servicing or maintaining this equipment.

Save these instructions for maintaining and servicing.

## **!** CAUTION

Failure to follow instructions or altering equipment could result in damage and void warranty.

Edges may cut--wear gloves while handling or servicing this equipment.

Inspect equipment for damage from shipping and handling.

#### **LUMINAIRE PREPARATION**

- 1. Remove the luminaire from the carton and inspect luminaire for damage. Do not install a damaged luminaire.
- 2. Identify which model has been ordered and determine mounting method for appropriate mounting instructions below.

## WIRING INFORMATION



# Integral Bluetooth Motion and Photocell Sensor Option – IMSBT The sensor configuration app is available for both iOS and Android devices. Search the APP Store for LSI sensor configuration and download. It is used to set up a password, change default settings and testing. If no password is set within 7 days of the sensor being powered up it will need to be reset. For complete details download the LSI Sensor Config App User Guide https://www.lsi-industries.com





# Installation and Assembly Instructions ALI (2LED) Series



LSI Industries Inc. 10000 Alliance Rd. Cincinnati, OH 45242 513-793-3200 www.lsi-industries.com 717399 Rev. 06-12-19