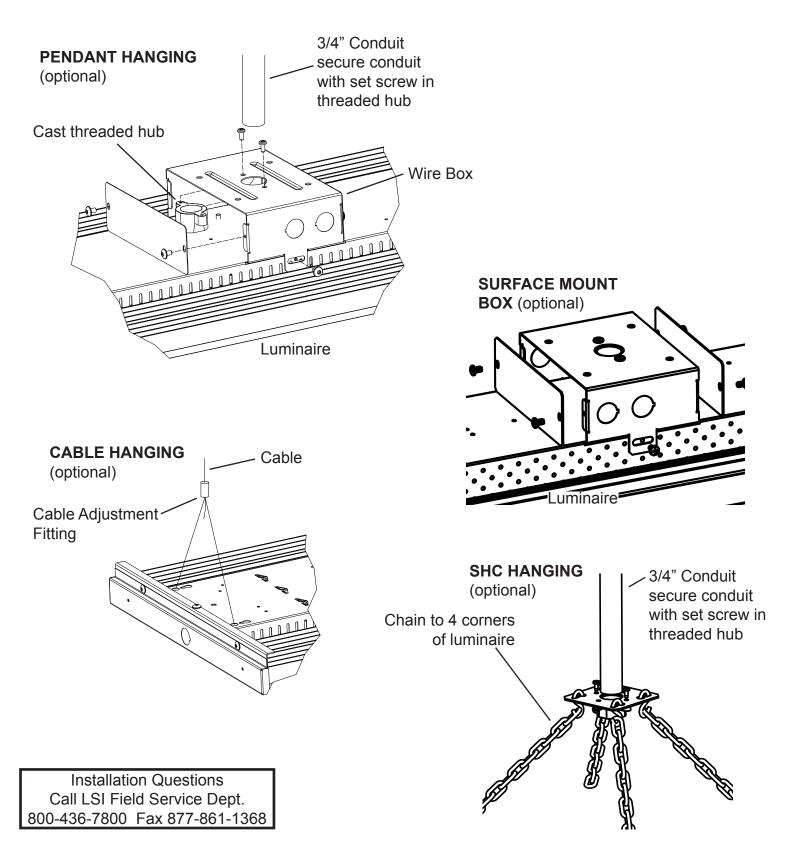

#### **LUMINAIRE PREPARATION**

- 1. Remove the luminaire from the carton and inspect luminaire for damage. Do not install a damaged luminaire.
- 2. Identify which model has been ordered and determine mounting method for appropriate mounting instructions below.