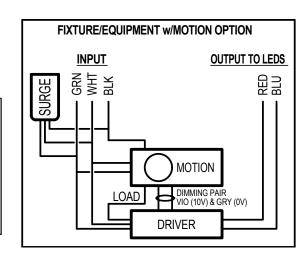

## WIRING INFORMATION

# Integral Bluetooth Motion and Photocell Sensor Option – IMSBT The sensor configuration app is available for both iOS and Android devices. Search the APP Store for LSI sensor configuration and download. It is used to set up a password, change default settings and testing. If no password is set within 7 days of the sensor being powered up it will need to be reset. For complete details download the LSI Sensor Config App User Guide https://www.lsi-industries.com