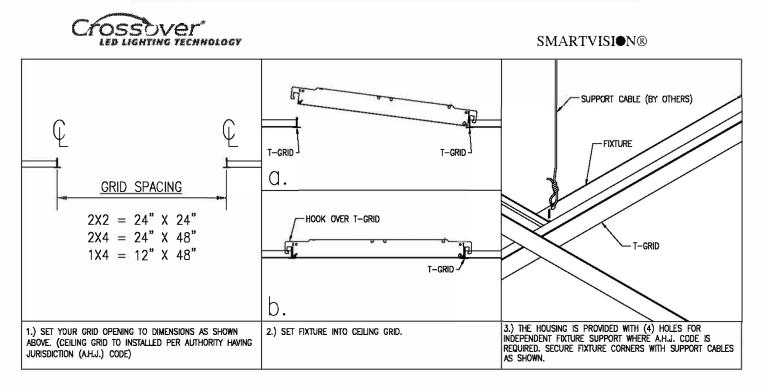

WARNING: Risk of electrical shock. High temperatures inside luminaire. Make certain line voltage corresponds with ballast/driver primary voltage (see ballast/driver label).

WARNING: All wiring to be performed per National Electrical Code and local code by a qualified electrician.

IMPORTANT: Not every unit is identical. Placement of proper luminaire is important. Refer to layout drawing to verify location identification, product location, and feed points.

IMPORTANT: Do not electrically connect to live wiring.



Installation Questions? Call LSI Field Service Department at: 1-800-436-7800 Ext. 3300 Fax 877-861-1368

LSI Industries Inc . 

10000 Alliance Road 
Cincinnati, OH 45242 
513-793-3200 
Fax (513) 793-0147 
www.lsi-industries.com

## LPASC INSTALLATION AND ASSEMBLY INSTRUCTIONS







Installation Questions? Call LSI Field Service Department at: 1-800-436-7800 Ext. 3300 Fax 877-861-1368 3 0 0<sub>50</sub>

LSi Industries Inc. + 10000 Alliance Road + Cincinnati, OH 45242 + 513-793-3200 + Fax (513) 793-0147 + www.lsi-industries.com

1