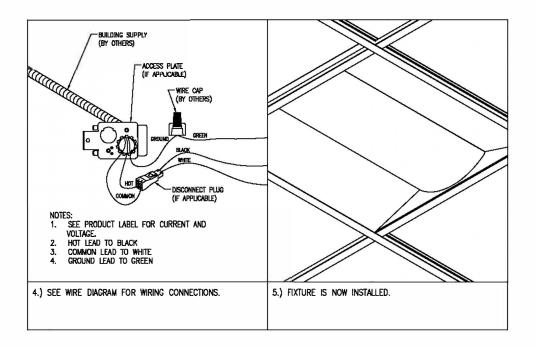

WARNING: Risk of electrical shock. High temperatures inside luminaire. Make certain line voltage corresponds with ballast/driver primary voltage (see ballast/driver label).

WARNING: All wiring to be performed per National Electrical Code and local code by a qualified electrician.