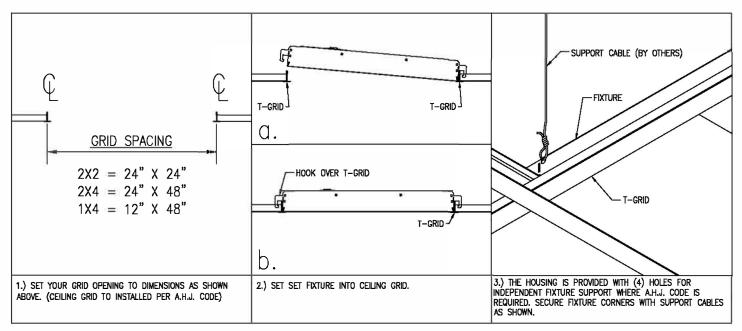

IMPORTANT: Not every unit is identical. Placement of proper luminaire is important. Refer to layout drawing to verify location identification, product location, and feed points.

IMPORTANT: Do not electrically connect to live wiring.