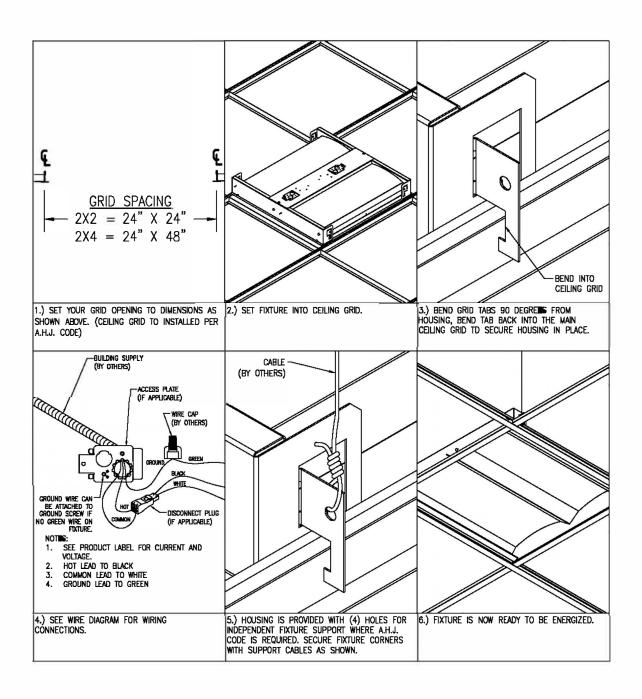

## SLI LED INSTALLATION AND ASSEMBLY INSTRUCTIONS

**SMARTVISION®** 

CAUTION: Risk of shock. Disconnect power before installing or servicing.

WARNING: Before proceeding, read all instructions carefully to insure proper and safe installation.

WARNING: Risk of electrical shock. High temperatures inside luminaire. Make certain line voltage corresponds with ballast/driver primary voltage (see ballast/driver label).

WARNING: All wiring to be performed per National Electrical Code and local code by a qualified electrician.

IMPORTANT: Not every unit is identical. Placement of proper luminaire is important. Refer to layout drawing to verify location identification, product location, and feed points.

IMPORTANT: Do not electrically connect to live wiring.