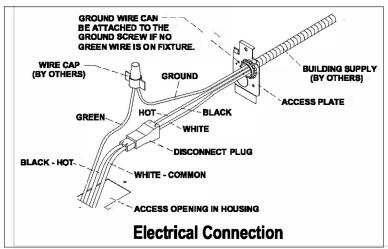

WARNING: Risk of electrical shock. High temperatures inside luminaire. Make certain line voltage corresponds with ballast/driver primary voltage (see ballast/driver label).

WARNING: All wiring to be performed per National Electrical Code and local code by a qualified electrician.

IMPORTANT: Not every unit is identical. Placement of proper luminaire is important. Refer to layout drawing to verify location identification, product location, and feed points.

IMPORTANT: Do not electrically connect to live wiring.