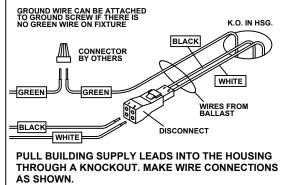

WARNING: Risk of electrical shock. High temperatures inside luminaire. Make certain line voltage corresponds with ballast/driver primary voltage (see ballast/driver label).

WARNING: All wiring to be performed per National Electrical Code and local code by a qualified electrician.

IMPORTANT: Not every unit is identical. Placement of proper luminaire is important. Refer to layout drawing to verify location identification, product location, and feed points.

IMPORTANT: Do not electrically connect to live wiring.