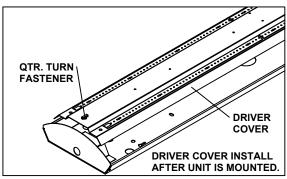

emperatures inside luminaire. Make certain line voltage corresponds with ballast/driver primary voltage (see ballast/driver label).

WARNING: All wiring to be performed per National Electrical Code and local code by a qualified electrician.

IMPORTANT: Not every unit is identical. Placement of proper luminaire is important. Refer to layout drawing to verify location identification, product location, and feed points.

IMPORTANT: Do not electrically connect to live wiring.



Installation Questions?
Call LSI Field Service Department at:
1-800-436-7800 Ext. 3300 Fax 877-861-1368

LSI Industries Inc . • 10000 Alliance Road • Cincinnati, OH 45242 • 513-793-3200 • Fax (513) 793-0147 • www.lsi-industries.com

537579B

## DW LED INSTALLATION AND ASSEMBLY INSTRUCTIONS

## **SMARTVISION®**















Installation Questions?
Call LSI Field Service Department at:
1-800-436-7800 Ext. 3300 Fax 877-861-1368

LSI Industries Inc. ◆ 10000 Alliance Road ◆ Cincinnati, OH 45242 ◆ 513-793-3200 ◆ Fax (513) 793-0147 ◆ www.lsi-industries.com