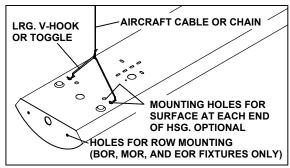

IMPORTANT: Not every unit is identical. Placement of proper luminaire is important. Refer to layout drawing to verify location identification, product location, and feed points.

IMPORTANT: Do not electrically connect to live wiring.