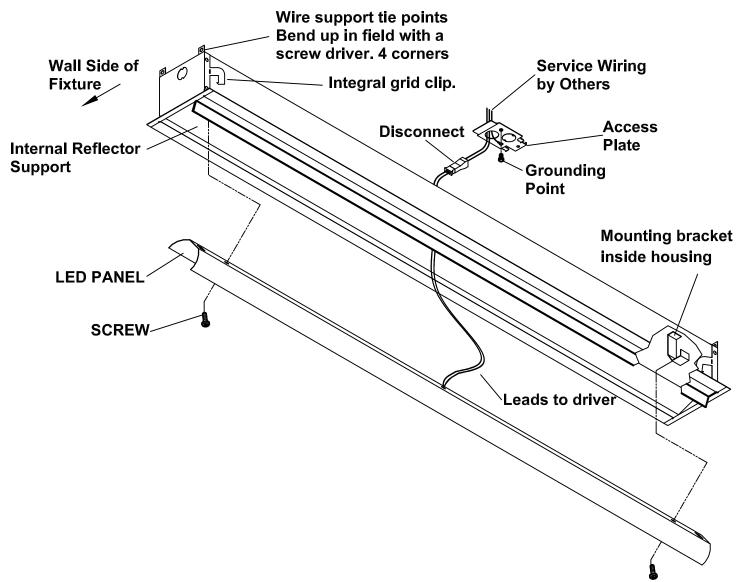

## MWW LED INSTALLATION AND ASSEMBLY INSTRUCTIONS

**SMARTVISION®** 

CAUTION: Risk of shock. Disconnect power before installing or servicing.

WARNING: Before proceeding, read all instructions carefully to insure proper and safe installation.

## MWW LED INSTALLATION AND ASSEMBLY INSTRUCTIONS

**SMARTVISION®** 

NOTE:Remove the LED panel to gain access to the driver for servicing.

Installation Questions?
Call LSI Field Service Department at:
1-800-436-7800 Ext. 3300 Fax 877-861-1368