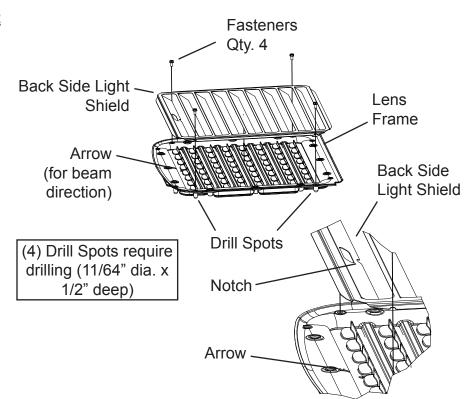

## **Back Side Light Shield Attachment**

- 1. Locate (4) drill spots on lens frame and drill (4) 11/64" diameter holes through lens frame (1/2" deep) to receive self-threading 10-24 fasteners.
- Align Back Side Light Shield notches to Lens Frame arrows and place the Shield on the Lens Frame.
- 3. Attach Back Side Light Shield to Lens Frame with (4) fasteners provided.