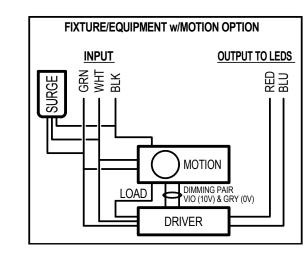

#### WIRING INFORMATION

Installation Questions
Call LSI Field Service Dept.
800-436-7800 ext. 3300