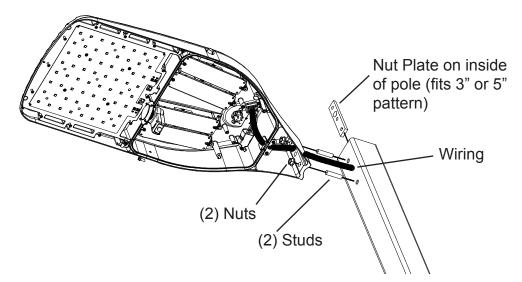

### **Luminaire Preparation and Mounting to Pole**

- 1. Verify the luminaire optic type (2, 3, 5W, FT, FTA, etc.) and rotation (None, Left, Right) agree with site lighting plan for the specific pole location.
- 2. Open fixture driver compartment by loosening door fastener. Mounting hardware is located in luminaire.
- 3. Fasten luminaire to pole per the figure below. Tighten fasteners to 25 ft/lbs.
- 4. Route wires through center hole and grommet into driver compartment and make wiring connections.