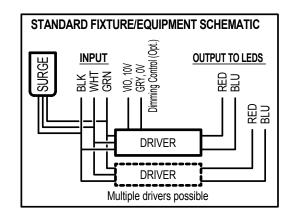

#### WIRING INFORMATION

Installation Questions
Call LSI Field Service Dept.
800-436-7800 ext. 3300