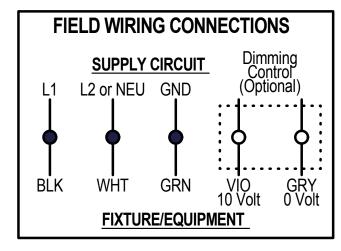

#### WIRING INFORMATION

Installation Questions
Call LSI Field Service Dept.
800-436-7800 ext. 3300