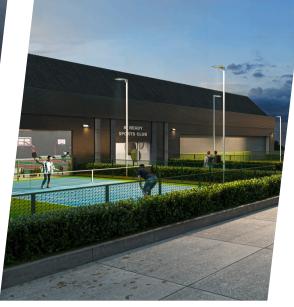

### UNLOCK THE STRENGTH AND MOTION OF EVERY OUTDOOR ENVIRONMENT

The V-LOCITY Area Light (VAL) is the best-in-class, performance-driven fixture designed for outdoor applications. It captures the strength and motion of every space with 15+ optical distributions, extreme efficiency, and unrivaled versatility with a unique modular lighting system. V-LOCITY's deliberate design makes it the optimal choice for outdoor environments such as sports venues, retail and commercial parking lots, and automotive dealerships.