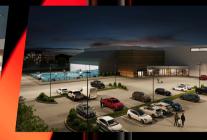

### UNLOCK THE STRENGTH AND MOTION OF EVERY OUTDOOR ENVIRONMENT

The V-LOCITY Area Light (VAL) is the best-in-class, performance-driven fixture designed for outdoor applications. It captures the strength and motion of every space with 15+ optical distributions, extreme efficiency, and unrivaled versatility with a unique modular lighting system. V-LOCITY's deliberate design makes it the optimal choice for outdoor environments such as sports venues, retail and commercial parking lots, and automotive dealerships.