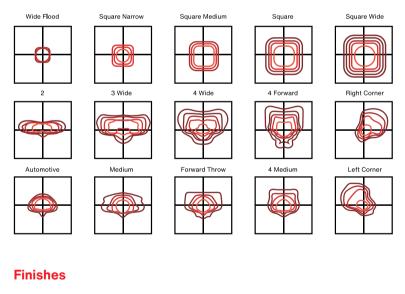

# V-LOCITY AREA LIGHT

- Available in Two Sizes: Small (VALS) and Medium (VALM)
- 15 Unique Photometric Distribution Types
- 4 Interchangeable Mounting Arms
- 5 Standard LED Color Temperatures + Amber
- 8 Standard Paint Finishes + Custom Colors

#### **Photometric Distributions**

(513) 793-3200 (800) 436-7800 Email: benjamin.peirick@lsicorp.com