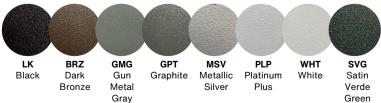

# V-LOCITY AREA LIGHT

- Available in Two Sizes: Small (VALS) and Medium (VALM)
- 15 Unique Photometric Distribution Types
- 4 Interchangeable Mounting Arms
- 5 Standard LED Color Temperatures + Amber
- 8 Standard Paint Finishes + Custom Colors