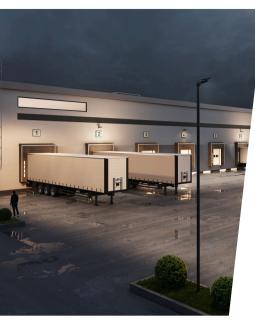

### UNLOCK THE STRENGTH AND MOTION OF EVERY OUTDOOR ENVIRONMENT

The V-LOCITY Area Light (VAL) is the best-in-class, performance-driven fixture designed for outdoor applications. It captures the strength and motion of every space with 15+ optical distributions, extreme efficiency, and unrivaled versatility with a unique modular lighting system. V-LOCITY's deliberate design makes it the optimal choice for outdoor environments such as sports venues, retail and commercial parking lots, and automotive dealerships.