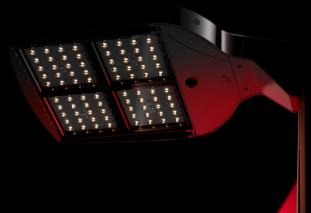

# V-LOCITY AREA LIGHT

- Available in Two Sizes: Small (VALS) and Medium (VALM)
- 15 Unique Photometric Distribution Types
- 4 Interchangeable Mounting Arms
- 5 Standard LED Color Temperatures + Amber
- 8 Standard Paint Finishes + Custom Colors

## PURPOSEFUL DESIGN