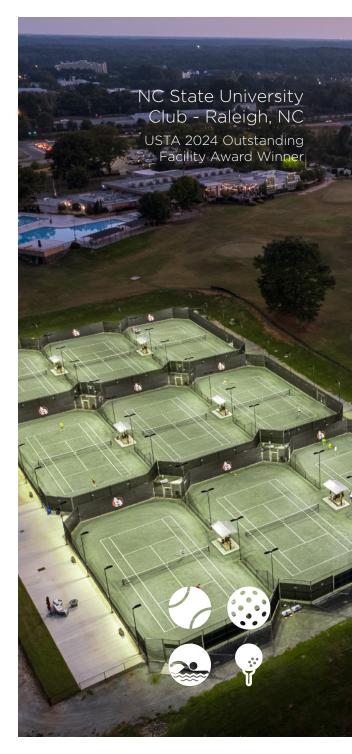

LSI Lighting provides tailored, high-performance lighting solutions for clubs, sports facilities, and associations, enhancing safety, functionality, and aesthetics across your property.

Sport Court Lighting
Precision LED systems ensure optimal visibility and glare-free performance.

**Outdoor Gathering Areas**Stylish lighting creates welcoming spaces for events and socializing.

Putting Greens & Driving Ranges Uniform illumination enhances the golfing experience into the night.

**Aquatic Centers**Durable fixtures provide safety and appeal for outdoor pools.