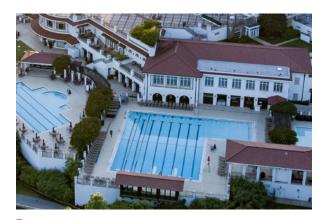

**Outdoor Gathering Areas**Stylish lighting creates welcoming spaces for events and socializing.

Putting Greens & Driving Ranges Uniform illumination enhances the golfing experience into the night.

**Aquatic Centers**Durable fixtures provide safety and appeal for outdoor pools.