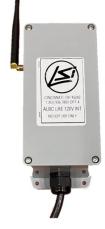

## AirLink™ Time Keeper w/ Long Range Extender (ALBTK 120 LRE 120V INT)

Time Keeper with Long Range Extender

Suitable For Interior

#### Installation

- The time keeper can be wall or ceiling mount as close to the geometrical center of the lighting network as possible. Mount indoors on an outside wall near a window for maximum range.
- The long range extender is designed to be surface mounted to a wall structure.
- Operating temperature range of -30°C to + 70°C (-22°F to 158°F)