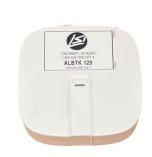

## AirLink™ Time Keeper w/ Long Range Extender (ALBTK 120 LRE 120V INT)

Time Keeper with Long Range Extender

Suitable For Interior

#### Description

- The AirLink Blue time keeper with long range extender provides NTP time server sync with the ability to extend the signal range of the system through 350' from the mounting location.
- Strategically placed within the project site location will improve distance and quality of the Bluetooth wireless signal.

#### Construction

- Surface Mounted Non-Metallic Enclosure
- · Rated for indoor installations