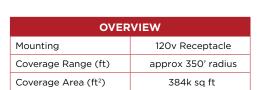

#### **Electrical**

• Line Voltage Input 120 VAC

#### **Controls**

- Multiple fixtures can be grouped and controlled by scheduled time events.
- Max Bluetooth range is 350' line of sight and highly dependent on the integration of fixtures, surrounding environment. It is recommended to conduct testing for range accuracy