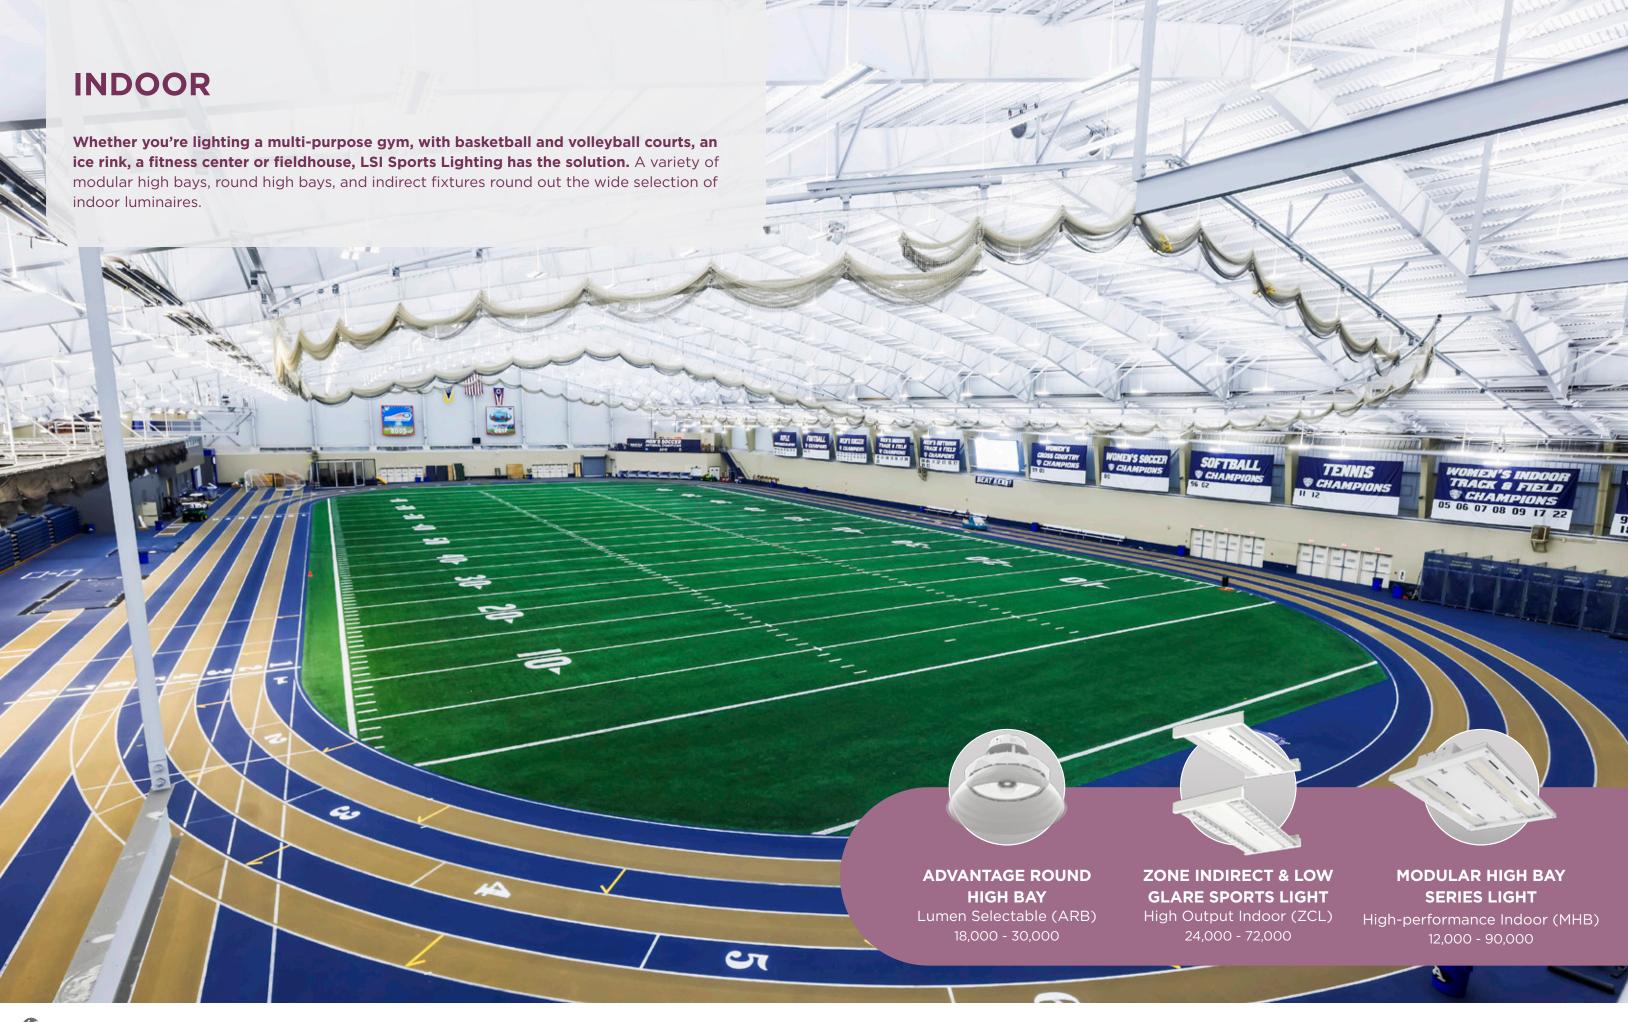

#### **INDOOR**

### INDOOR COURT

With our wide selection of ZONE indoor sports lighting fixtures, there's a solution for every application. Numerous form factors, mounting options, lumen outputs, and more provide an abundance of options for every indoor sports and recreation facility.