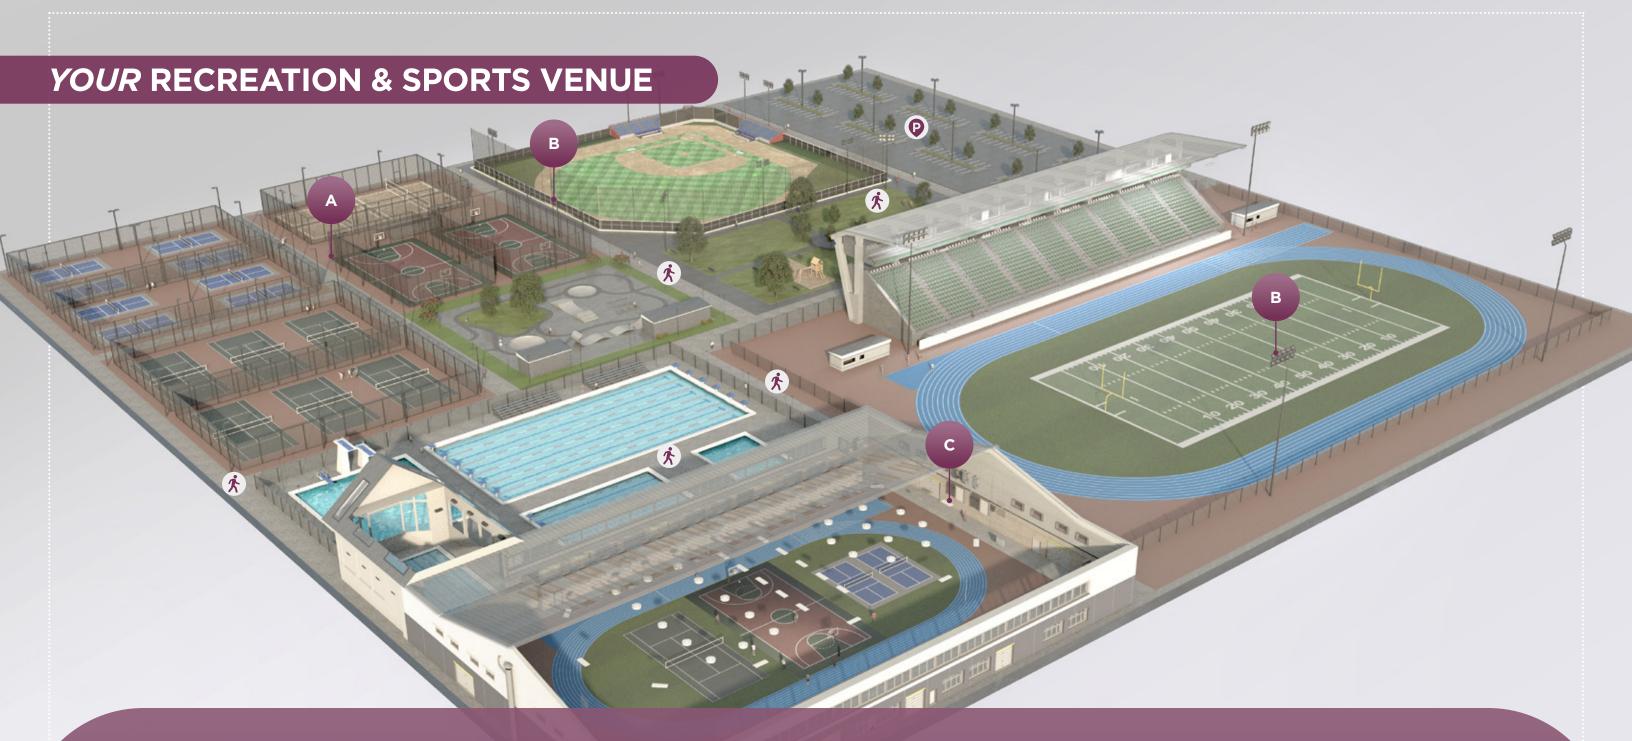

#### WHAT IS A SPORTS COMPLEX?

It could simply be a neighborhood youth sports field. Maybe it's a community recreation center, or a high school with football and soccer fields. A community park with pickleball and basketball courts, and an ice rink. Maybe its a private club with tennis and an indoor practice building. LSI Sports Lighting has solutions for nearly any sports application. This includes (P) parking lot and 🏂 pedestrian areas shown above.