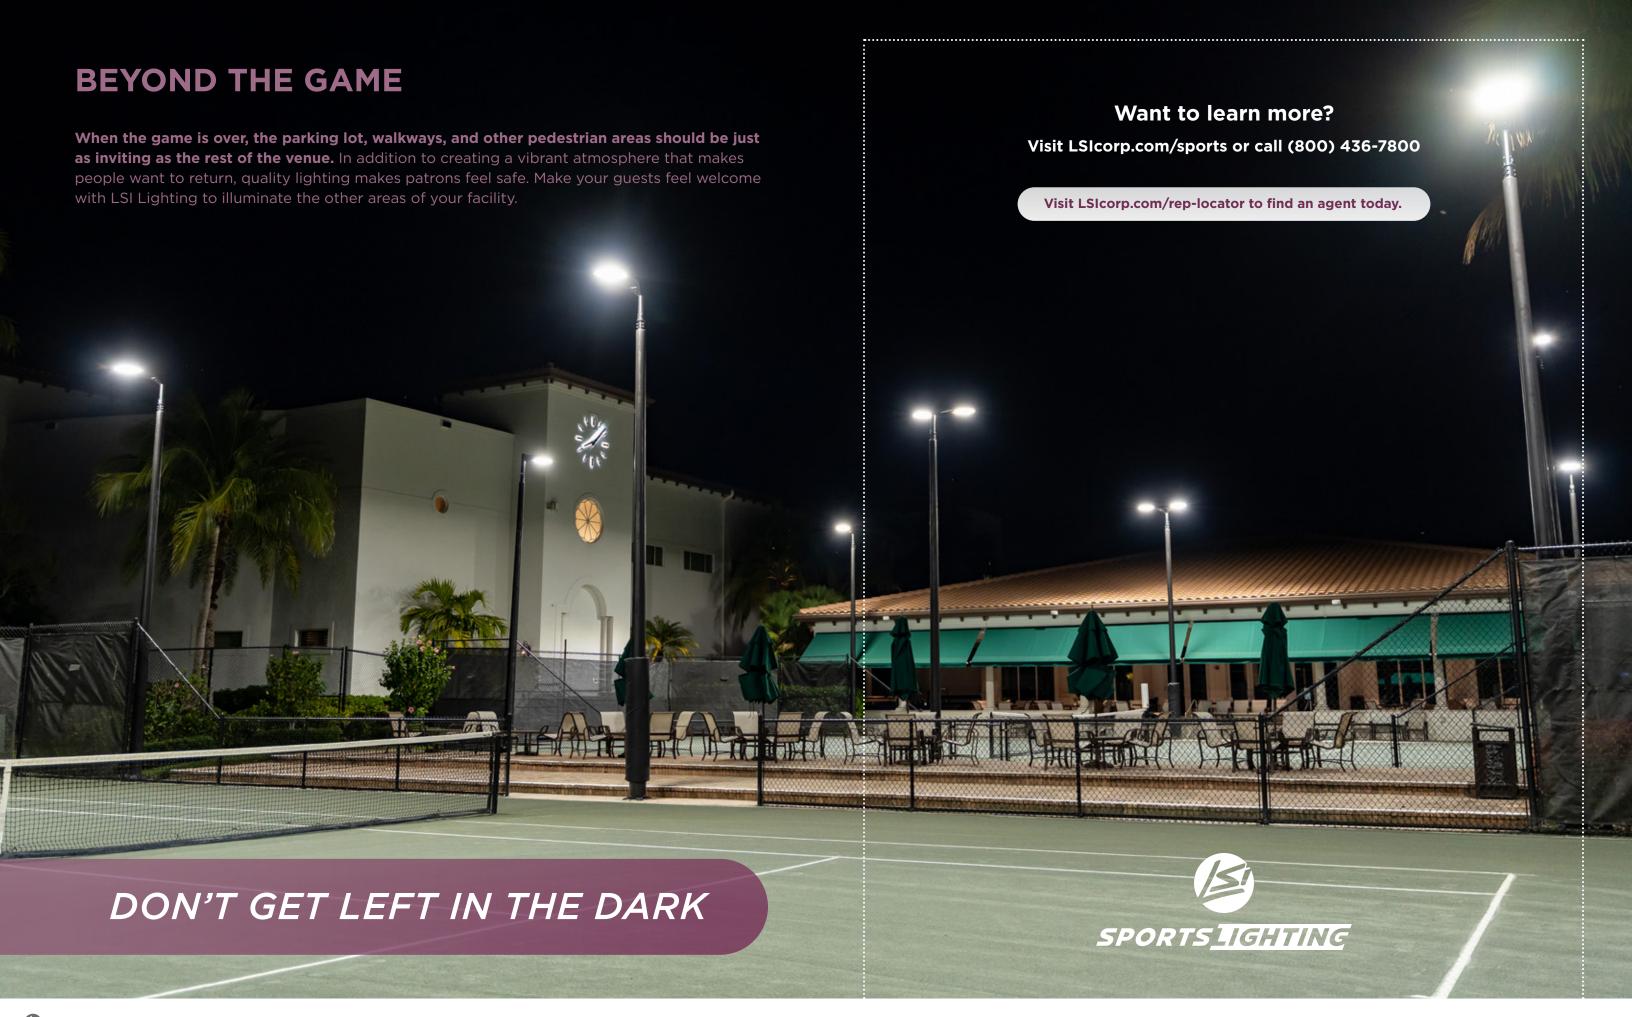

#### **BEYOND THE GAME**

#### WHAT IS A SPORTS COMPLEX?

It could simply be a neighborhood youth sports field. Maybe it's a community recreation center, or a high school with football and soccer fields. A community park with pickleball and basketball courts, and an ice rink. Maybe its a private club with tennis and an indoor practice building. LSI Sports Lighting has solutions for nearly any sports application. This includes (P) parking lot and 🏂 pedestrian areas shown above.