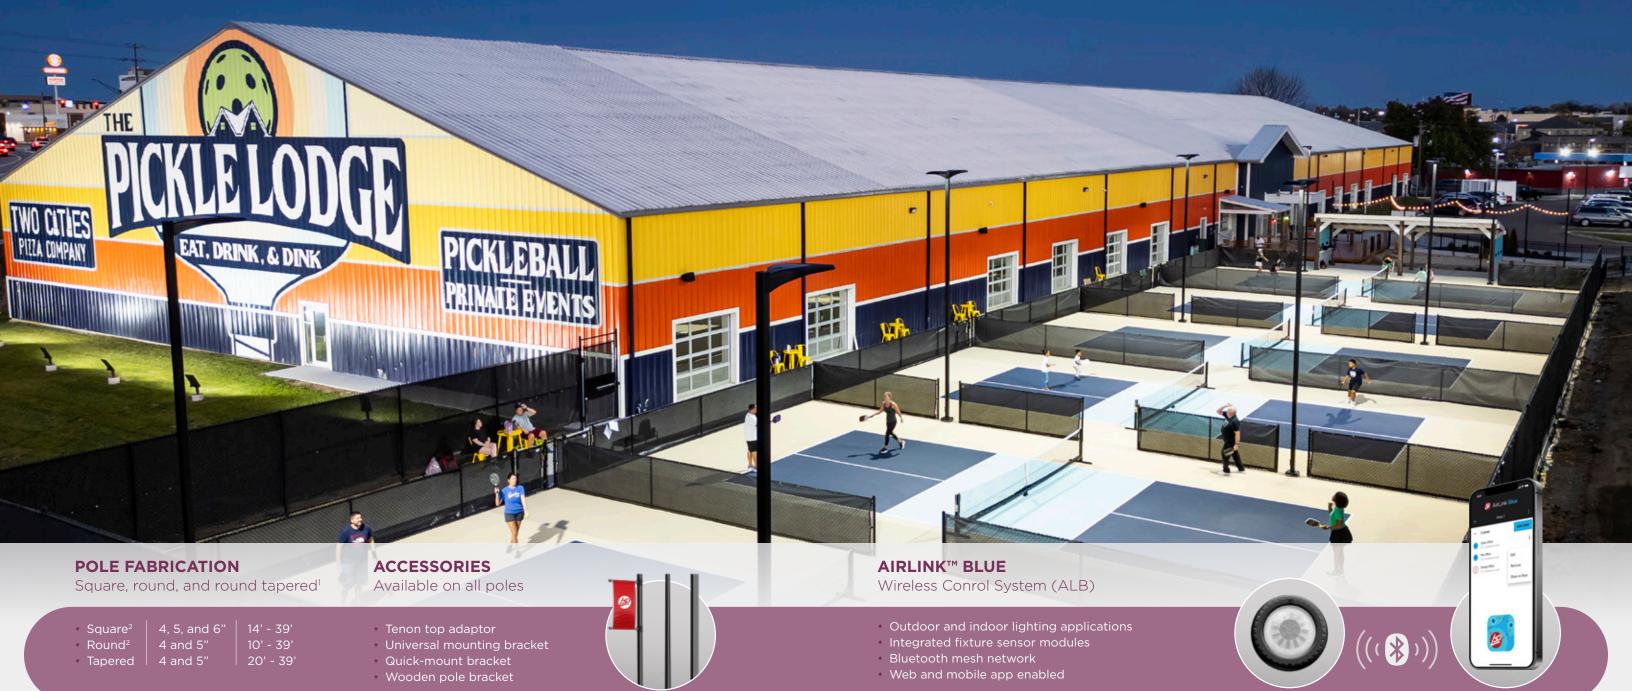

## **POLES & ACCESSORIES**

LSI's full line of steel poles Made in the USA and are available in a variety of shapes and heights. Our poles are fabricated with custom drill patterns and banner arm attachment

Our supplementary line of steel and aluminum brackets provide virtually limitless possibilities for fixture and accessory mounting for fast installation on new projects or retrofits.

## **CONTROLS**

With our exclusive AirLink™ Blue Controls, you can intuitively manage any lighting system right from your iPhone or Android device, from a handful of fixtures in a single location to

Easily integrated with any lighting project, AirLink™ Blue also meets the most rigorous of regulatory requirements, saving you time and money while enhancing safety and reducing energy consumption.

1 BANNER ARMS ATTACHMENT AVAILABLE FOR ALL POLES. 2 DIRECT BURIAL AVAILABLE FOR SQUARE AND ROUND 4" AND 5" POLES.

POWERED BY LSI'S AÎrLink Blue