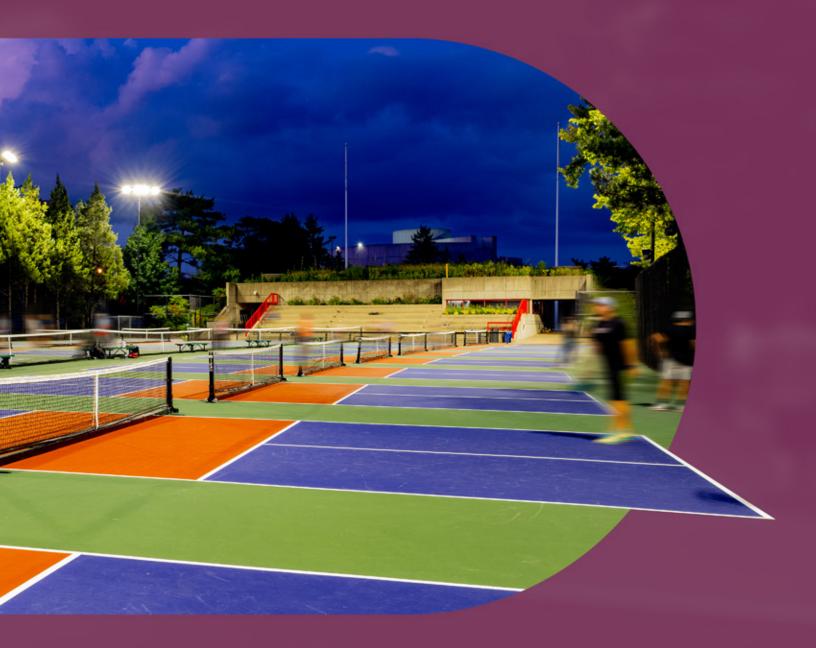

### **OUTDOOR COURT**

Our ZONE™ court lights feature energy efficient LEDs paired with specialized optics to provide superior levels of illumination only where the light is needed. Packaged in a sleek, low profile housing, the ZONE court lineup features a variety of fixture sizes, lumen options, and more to suit every court application.

## **OUTDOOR**

The lighting at a sports venue is every bit as important as the surface the sport is played on. Without exterior lighting, there would be no weeknight practices, no early morning matches, and of course no Friday night lights.

LSI's dynamic lineup of outdoor sports luminaires has a solution for every application. Rather than take a one-size-fits-all approach, our outdoor fixtures are available in a variety of sizes, with custom optics and lumen packages.