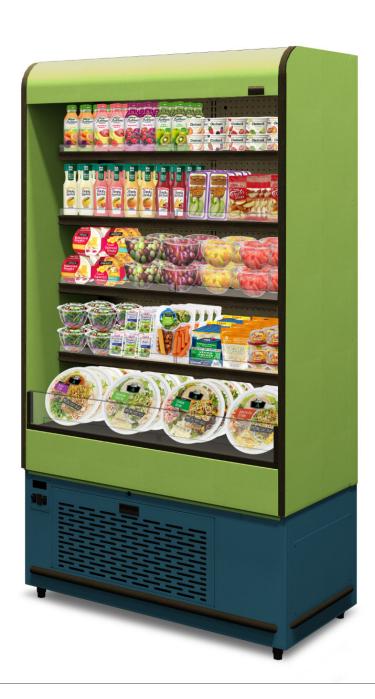

# 84" HIGH SLIM REFRIGERATED MULTI DECK

### **DESCRIPTION**

Our new refrigerated line of slim multi deck merchandisers can do it all! Place one in aisle with existing shelving or as a spot merchandiser for beverages. JSI offers 3 styles per size, creating plenty of configuration options.

# **BEST USED FOR**

- In-Aisle Refrigeration
- Spot Merchandising
- Wine/Beverage
- Prepackaged meals

# **FEATURES**

TRUE 24"

IN-AISLE MERCHANDISING

HEAVY DUTY SHELVING

### STANDARD FEATURES

- High Efficiency Motors
- Digital Solar Thermometer
- Removable Service Panels
- Electronic Control
- Designed to Maintain Product
- Temperatures at <41 F
- Electric Condensate Pan
- Laminated side panels
- 4 Standard 12" Shelves