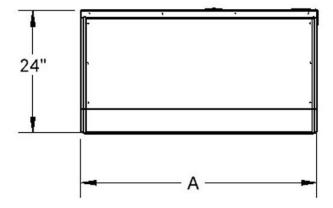

# **OPTIONAL ACCESSORIES**

- LED lighting
- Custom Wood accent piece
- Clear Acrylic sides
- Clear Argon filled glass sides

|            | DIMENSIONS* |     | POWER |    |    |      |     |     |              |
|------------|-------------|-----|-------|----|----|------|-----|-----|--------------|
| MODEL      | А           | В   | ٧     | Ph | Hz | MCA  | МОР | HP  | BTU/hr @ 75F |
| RMD022S-84 | 23 ½"       | 24" | 110   | 1  | 60 | 20.5 | 30  | 1/2 | 4750         |
| RMD023S-84 | 35 ½"       | 24" | 220   | 1  | 60 | 15.5 | 30  | 3/4 | 6090         |
| RMD024S-84 | 47 ½"       | 24" | 220   | 1  | 60 | 16   | 25  | 1   | 8540         |