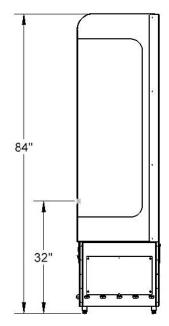

# 84" HIGH SLIM REFRIGERATED MULTI DECK

24"
OUTSIDE
DEPTH

ARGON FILLED GLASS SIDES

ACRYLIC SIDES

OOD LAMINATED SIDES

140 Park Street • Milo, Maine 04463 • 800.332.5507 **TEL** • 207.943.5632 **FAX** • **JSISTOREFIXTURES.COM**Milo, Maine • Bangor, Maine • Payson, Utah • Collingwood, Ontario

# 84" HIGH SLIM REFRIGERATED MULTI DECK

# **FEATURES**

TRUE 24"

IN-AISLE MERCHANDISING

HEAVY DUTY SHELVING