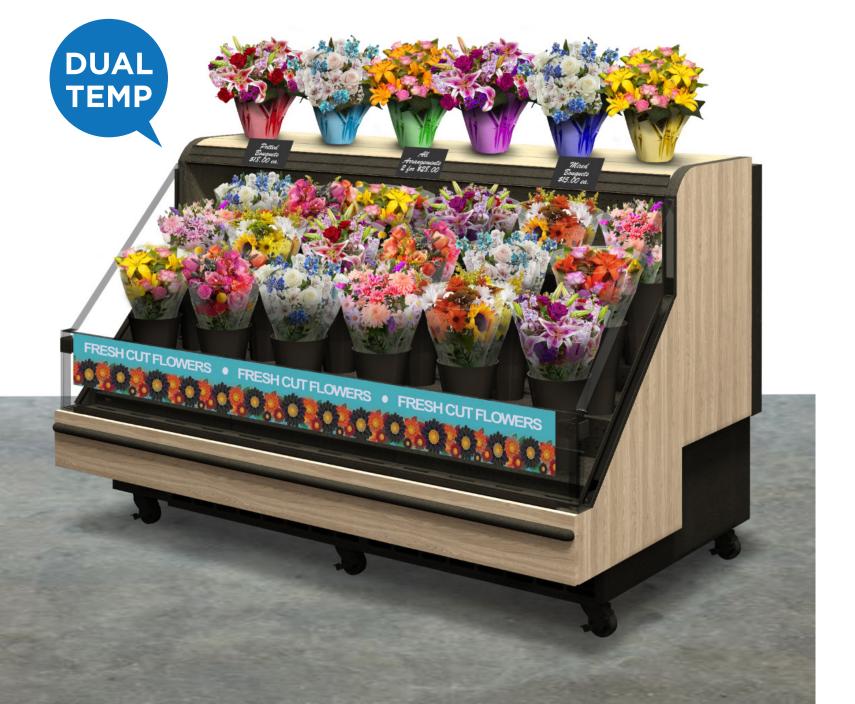

# 49" SELF-CONTAINED REFRIGERATED FLORAL **CASES**

**AVAILABLE IN 6' - 12' SECTIONS** 

### 49" SELF-CONTAINED REFRIGERATED FLORAL CASES

### **DESCRIPTION**

JSI's Refrigerated Floral Cases are available in our full range of styles and finish options to perfectly match your entire department. The slant design allows for maximum product visibility and a variety of merchandising options.

### **FEATURES**

SLEEK, CURVED SIDES AND HOOD

**OPTIONS** 

## **BEST USED FOR**

- Front Entry
- Stand-Alone
- End Caps

### • Island Groupings

### STANDARD FEATURES

- High Efficiency Motors
- Digital Solar Thermometer
- Removable Service Panels
- Electronic Control
- Dual Temperature Switch
- Designed to Maintain Product Temperatures at <41° F
- Electric Condensate Pan

### **OPTIONAL ACCESSORIES**

- Glass Shelves
- Metal Shelves
- Metal Toe kicks
- Corner Guards and Bumper
- Adjustable Wire Deck
- Price Tag Molding
- Magnetic Filter Screen
- Available in many laminates or with front accent trim.