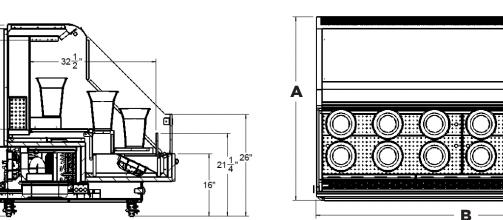

|               | DIMENSIONS* |      | POWER |    |    |      |     |       |                |
|---------------|-------------|------|-------|----|----|------|-----|-------|----------------|
| MODEL         | Α           | В    | ٧     | Ph | Hz | MCA  | МОР | HP    | BTU/hr @ 75° F |
| RBS046HVB-49  | 48"         | 72"  | 208   | 1  | 60 | 22.2 | 25  | 3/4   | 6760           |
| RBS048HVB-49  | 48"         | 96"  | 208   | 1  | 60 | 22.2 | 25  | 1 1/4 | 9830           |
| RBS0410HVB-49 | 48"         | 120" | 208   | 1  | 60 | 22.2 | 25  | 1 1/4 | 9830           |
| RBS0412HVB-49 | 48"         | 144" | 208   | 1  | 60 | 22.2 | 25  | 1 1/4 | 9830           |

Please refer to our "Styles, Groupings, Stains and Accessories" brochure to see our wide range of materials, finishes, merchandising foam, and accessories.

\*Dimensions are approximate and will vary based on wrap styles