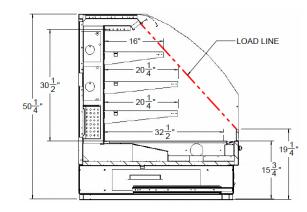

#### **FEATURES**

- LED Canopy Lights
- Designed to Maintain Product Temperatures <41° F
- Removable Service Panels
- Adjustable Glass Insert Shelves with LED Lighting
- Maintains Critical Temperature
- Variety of Materials/Finishes/Options

### **APPLICATIONS**

Use as a Stand-Alone for Loose and Packaged Items, In-Line or in an Island Setting.

| STYLE               | ITEM #            | А     | В       |
|---------------------|-------------------|-------|---------|
| UPRIGHT BAKERY CASE | RBS144HVB-49-001  | 43 ½" | 51 ¼"   |
| UPRIGHT BAKERY CASE | RBS148HVB-49-001  | 43 ½" | 99 1/4" |
| UPRIGHT BAKERY CASE | RBS1412HVB-49-001 | 43 ½" | 147 ½"  |
| UPRIGHT BAKERY CASE | RBS1416HVB-49-001 | 43 ½" | 192 ½"  |