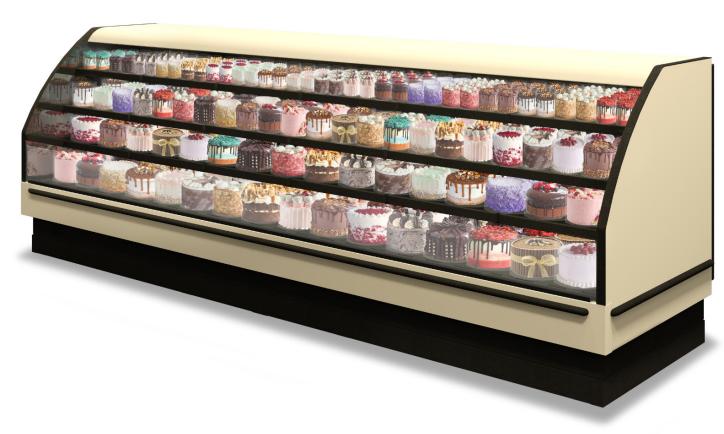

### **DESCRIPTION**

JSI's high-visibility refrigerated upright bakery cases are available in our full range of styles and finish options to perfectly match your entire department.

The low front design allows for maximum product visibility and a variety of merchandising options.

## STANDARD REMOTE REFRIGERATED UPRIGHT BAKERY CASE WITH OPTIONAL BUMPER

### **APPLICATIONS**

Use as a Stand-Alone for Loose and Packaged Items, In-Line or in an Island Setting.

| STYLE               | ITEM #            | А     | В       |
|---------------------|-------------------|-------|---------|
| UPRIGHT BAKERY CASE | RBS144HVB-49-001  | 43 ½" | 51 ¼"   |
| UPRIGHT BAKERY CASE | RBS148HVB-49-001  | 43 ½" | 99 1/4" |
| UPRIGHT BAKERY CASE | RBS1412HVB-49-001 | 43 ½" | 147 ½"  |
| UPRIGHT BAKERY CASE | RBS1416HVB-49-001 | 43 ½" | 192 ½"  |