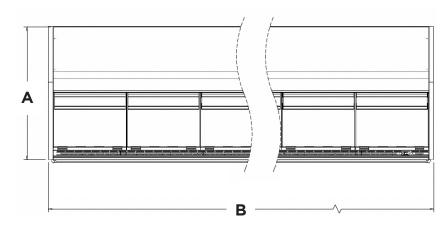

### **APPLICATIONS**

Use as a Stand-Alone for Loose and Packaged Items, In-Line or in an Island Setting.

| STYLE               | ITEM #            | А     | В       |
|---------------------|-------------------|-------|---------|
| UPRIGHT BAKERY CASE | RBS144HVB-49-001  | 43 ½" | 51 ¼"   |
| UPRIGHT BAKERY CASE | RBS148HVB-49-001  | 43 ½" | 99 1/4" |
| UPRIGHT BAKERY CASE | RBS1412HVB-49-001 | 43 ½" | 147 ½"  |
| UPRIGHT BAKERY CASE | RBS1416HVB-49-001 | 43 ½" | 192 ½"  |