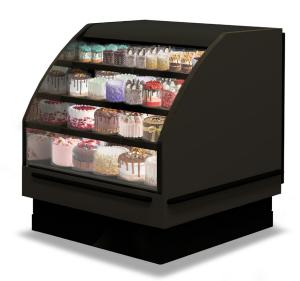

### **DESCRIPTION**

JSI's high-visibility refrigerated upright bakery cases are available in our full range of styles and finish options to perfectly match your entire department.

The low front design allows for maximum product visibility and a variety of merchandising options.

## STANDARD REMOTE REFRIGERATED UPRIGHT BAKERY CASE WITH OPTIONAL BUMPER

### **APPLICATIONS**

Use as a Stand-Alone for Loose and Packaged Items, In-Line or in an Island Setting.

| STYLE               | ITEM #            | А     | В       |
|---------------------|-------------------|-------|---------|
| UPRIGHT BAKERY CASE | RBS144HVB-49-001  | 43 ½" | 51 ¼"   |
| UPRIGHT BAKERY CASE | RBS148HVB-49-001  | 43 ½" | 99 1/4" |
| UPRIGHT BAKERY CASE | RBS1412HVB-49-001 | 43 ½" | 147 ½"  |
| UPRIGHT BAKERY CASE | RBS1416HVB-49-001 | 43 ½" | 192 ½"  |