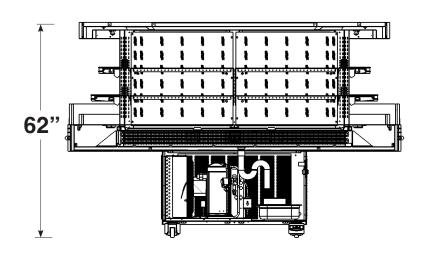

## **OPTIONAL ACCESSORIES**

- LED Canopy Lighting
- LED Shelf Lighting
- Custom Powdercoat Options
- "Organics" Product Stops

|        | DIMENSIONS* |     | POWER |    |    |      |     |       |              |
|--------|-------------|-----|-------|----|----|------|-----|-------|--------------|
| MODEL  | А           | В   | V     | Ph | Hz | MCA  | МОР | HP    | BTU/hr @ 75F |
| RIU046 | 48"         | 75" | 208   | 1  | 60 | 21.9 | 30  | 1 1/4 | 13500        |