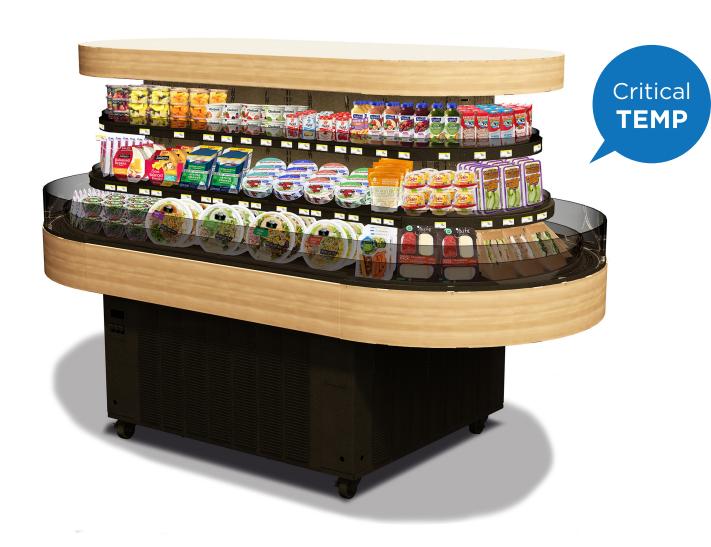

# FRESH TO GO REFRIGERATED ISLAND CASES

### **DESCRIPTION**

JSI's Fresh To Go Refrigerated Island Case is our new R290-powered refrigerated merchandiser that offers a full 360 degrees of fresh merchandising! Adjust shelving up or down to create the perfect display for your unique retail space.

#### **BEST USED FOR**

- Spot Merchandising
- Promotional displays
- Convenience stores
- Prepackaged meals