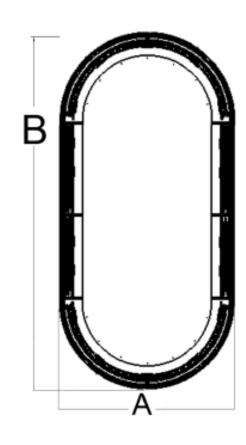

## **OPTIONAL ACCESSORIES**

- LED Canopy Lighting
- LED Shelf Lighting
- Custom Powdercoat Options
- "Organics" Product Stops

|        | DIMENSIONS* |     | POWER |    |    |      |     |       |              |
|--------|-------------|-----|-------|----|----|------|-----|-------|--------------|
| MODEL  | А           | В   | V     | Ph | Hz | MCA  | МОР | HP    | BTU/hr @ 75F |
| RIU046 | 48"         | 75" | 208   | 1  | 60 | 21.9 | 30  | 1 1/4 | 13500        |