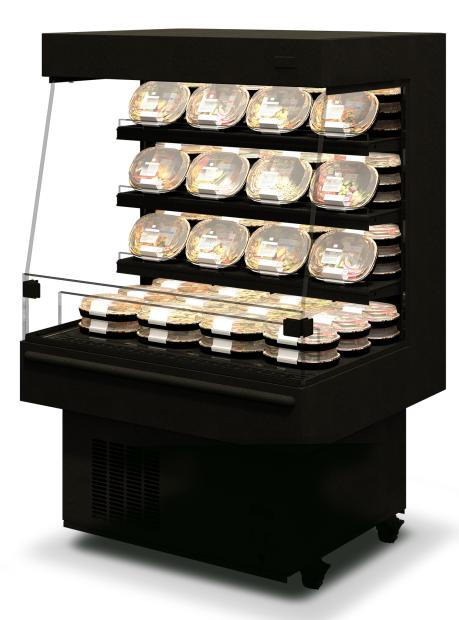

# 62" HIGH REFRIGERATED MULTI DECK DISPLAY

140 Park Street • Milo, Maine 04463 • 800.332.5507 TEL • 207.943.5632 FAX • JSISTOREFIXTURES.COM

Milo, Maine • Bangor, Maine • Payson, Utah • Collingwood, Ontario

# **62" HIGH REFRIGERATED MULTI DECK DISPLAY**

#### **DESCRIPTION**

Our multi deck displays are the ultimate graband-go solution for food and beverages. Keep products fresh and visually enticing with precise temperature control and a sleek, energy-efficient design.

#### **BEST USED FOR**

- Spot Merchandising
- End Caps
- Island Groupings
- Mix & Match with Refrigerated and Ambient Fixtures