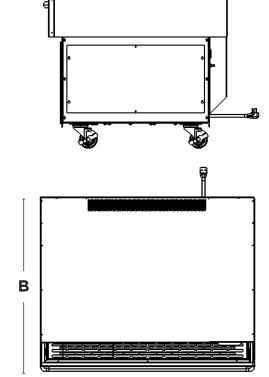

## **OPTIONAL ACCESSORIES**

- LED Lighting
- Cleanable Magnetic Filters
- Various Shelf Sizes
- Shelf Product Stop
- Price Tag Molding

|           | DIMENSIONS* |     | POWER |    |    |      |     |     |              |
|-----------|-------------|-----|-------|----|----|------|-----|-----|--------------|
| MODEL     | Α           | В   | V     | Ph | Hz | МСА  | МОР | HP  | BTU/hr @ 75F |
| RBD022-62 | 27"         | 32" | 120   | 1  | 60 | 18.9 | 25  | 1/2 | 5320         |
| RBD023-62 | 39"         | 32" | 120   | 1  | 60 | 25.6 | 35  | 3/4 | 6445         |
| RMD024-62 | 51"         | 32" | 120   | 1  | 60 | 25.7 | 35  | 3/4 | 6445         |
| RBD032-62 | 27"         | 38" | 120   | 1  | 60 | 18.9 | 25  | 1/2 | 5320         |
| RBD033-62 | 39"         | 38" | 120   | 1  | 60 | 18.8 | 20  | 1/2 | 5730         |
| RMD034-62 | 51"         | 38" | 120   | 1  | 60 | 25.7 | 35  | 3/4 | 6445         |

Please refer to our "Styles, Groupings, Stains and Accessories" brochure to see our wide range of materials, finishes, merchandising foam, and accessories.
\*Dimensions are approximate and will vary based on wrap styles