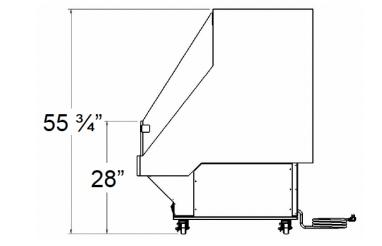

|             | DIMENSIONS* |     | POWER |    |    |      |     |    |              |          |
|-------------|-------------|-----|-------|----|----|------|-----|----|--------------|----------|
| MODEL       | А           | В   | V     | Ph | Hz | МСА  | МОР | HP | BTU/hr @ 75F | Intertek |
| RBS036HV-56 | 75"         | 45" | 208   | 1  | 60 | 20.2 | 25  | 1  | 10100        | 2017     |
| RBS038HV-56 | 99"         | 45" | 208   | 1  | 60 | 20.3 | 25  | 1  | 10100        |          |

Please refer to our "Styles, Groupings, Stains and Accessories" brochure to see our wide range of materials, finishes, merchandising foam, and accessories. \*Dimensions are approximate and will vary based on wrap styles