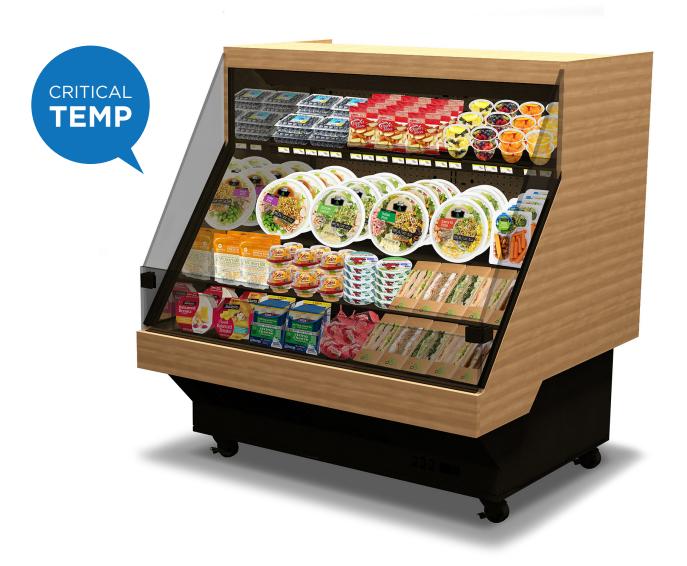

# **56" HIGH VISIBILITY REFRIGERATED SLANT CASE**

#### DESCRIPTION

JSI's R290 Refrigerated Slant Cases keep products fresh and visually enticing with precise temperature control and a sleek, energy-efficient design. Available in our full range of styles and finish options.

#### **BEST USED FOR**

- Spot Merchandising
- Front Entry
- Mix & Match with Refrigerated and Ambient Fixtures
- Critical Temp Product

#### **STANDARD FEATURES**

- High Efficiency Motors
- Digital Solar Thermometer
- Removable Service Panels
- Electric Condensate Pan
- Designed to Maintain Product Temperatures at <41°F
- Cleanable Magnetic Filters

#### **OPTIONAL ACCESSORIES**

- Corner Guards and Brackets
- Adjustable Wire Deck
- Foam Pad
- Price Tag Molding
- Merchandising Steps
- Various Shelf Styles and Sizes
- Magnetic Filter Screen
- Available in a variety of materials and finishes