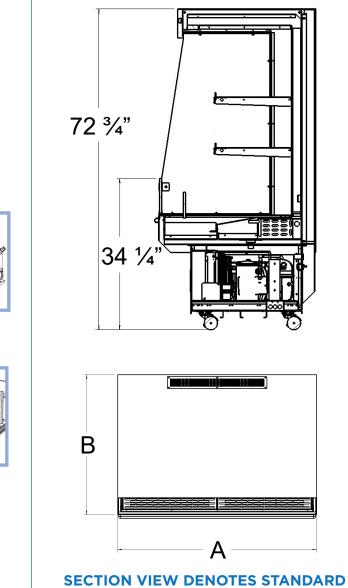

#### **OPTIONAL ACCESSORIES**

- LED Lighting
- Price Tag Molding
- Shelf Product Stop
- Various Shelf Sizes

|           | DIMENSIONS* |     | POWER |    |    |      |     |     |              |
|-----------|-------------|-----|-------|----|----|------|-----|-----|--------------|
| MODEL     | А           | В   | V     | Ph | Hz | MCA  | МОР | HP  | BTU/hr @ 75F |
| RMD022-72 | 24"         | 24" | 120   | 1  | 60 | 17.1 | 20  | 1/2 | 4750         |
| RMD023-72 | 36"         | 24" | 208   | 1  | 60 | 18.7 | 20  | 1   | 8540         |
| RMD024-72 | 48"         | 24" | 208   | 1  | 60 | 17.7 | 20  | 1   | 8540         |
| RMD032-72 | 24"         | 36" | 120   | 1  | 60 | 15.6 | 20  | 3/4 | 6090         |
| RMD033-72 | 36"         | 36" | 208   | 1  | 60 | 18.7 | 20  | 1   | 8540         |
| RMD034-72 | 48"         | 36" | 208   | 1  | 60 | 17.7 | 20  | 1   | 8540         |

Please refer to our "Styles, Groupings, Stains and Accessories" brochure to see our wide range of materials, finishes, merchandising foam, and accessories. \*Dimensions are approximate and will vary based on wrap styles