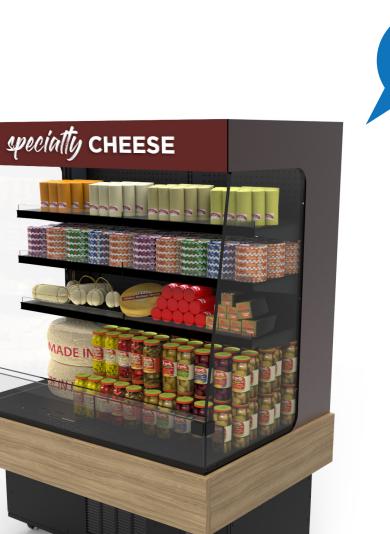

### DESCRIPTION

JSI's critical temp Refrigerated Multi Decks are available in our full range of styles and finish options to perfectly match your entire department.

#### **BEST USED FOR:**

- Spot Merchandising
- End Caps

Critical

TEMP

- Island Groupings
- Mix & Match with Refrigerated and Ambient Fixtures

#### **STANDARD FEATURES**

- High Efficiency Motors
- Digital Solar Thermometer
- Removable Service Panels
- Electronic Control
- Designed to Maintain Product Temperatures at <41°F
- 2 Standard 15" or 17" Shelves