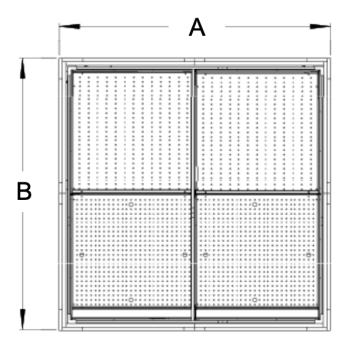

#### **FEATURES**

LOW GWP NATURAL

REFRIGERANT

ELECTRONIC CONTROLS

HIGH EFFICIENCY

|         | DIMENSIONS* |     |
|---------|-------------|-----|
| MODEL   | А           | В   |
| RBD0553 | 60"         | 60" |
| RBD0663 | 72"         | 72" |

#### \*Dimensions are approximate and will vary based on wrap styles