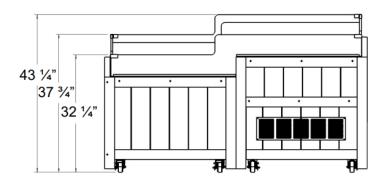

#### **FEATURES**

LOW GWP NATURAL

REFRIGERANT

ELECTRONIC CONTROLS

HIGH EFFICIENCY

|         | DIMENSIONS* |     |
|---------|-------------|-----|
| MODEL   | А           | В   |
| RBD0553 | 60"         | 60" |
| RBD0663 | 72"         | 72" |

#### \*Dimensions are approximate and will vary based on wrap styles