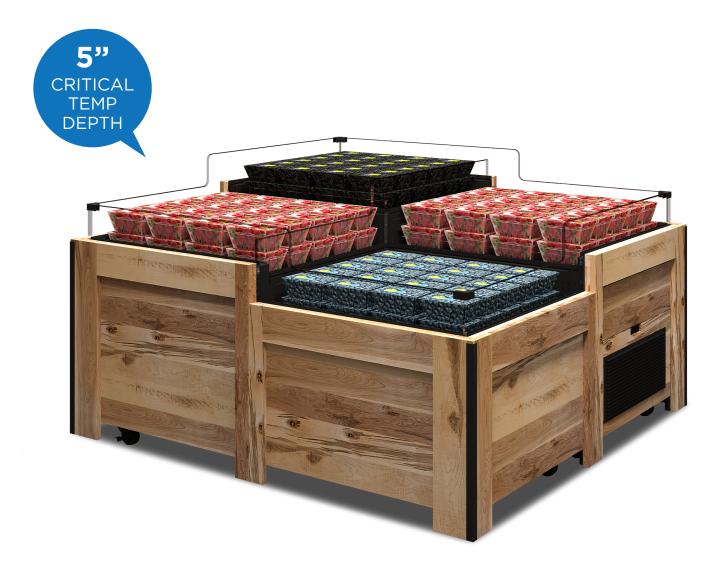

#### DESCRIPTION

Our 3-Tier Refrigerated Orchard Bins are the ultimate grab-and-go solution for fresh prepared foods. Keep products fresh and visually enticing with precise temperature control and a sleek, energy-efficient design.

#### **BEST USED FOR**

- Spot Merchandising
- Front Entry
- Mix & Match with Refrigerated and Ambient Fixtures
- Critical Temp Product

### **STANDARD FEATURES**

- Electronic Control
- Removable Service Panels
- Digital Solar Thermometer
- Designed to Maintain Product Temperatures at <41°F
- Electric Condensate Pan