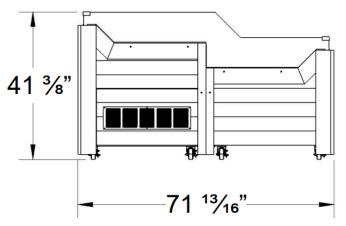

#### **FEATURES**

LOW GWP NATURAL REFRIGERANT

ELECTRONIC HIGH EFFICIENCY CONTROLS CONDENSING UNIT

|         | DIMENSIONS* |     |
|---------|-------------|-----|
| MODEL   | А           | В   |
| RBD0362 | 72"         | 36" |
| RBD0552 | 60"         | 60" |
| RBD0662 | 72"         | 72" |

#### \*Dimensions are approximate and will vary based on wrap styles