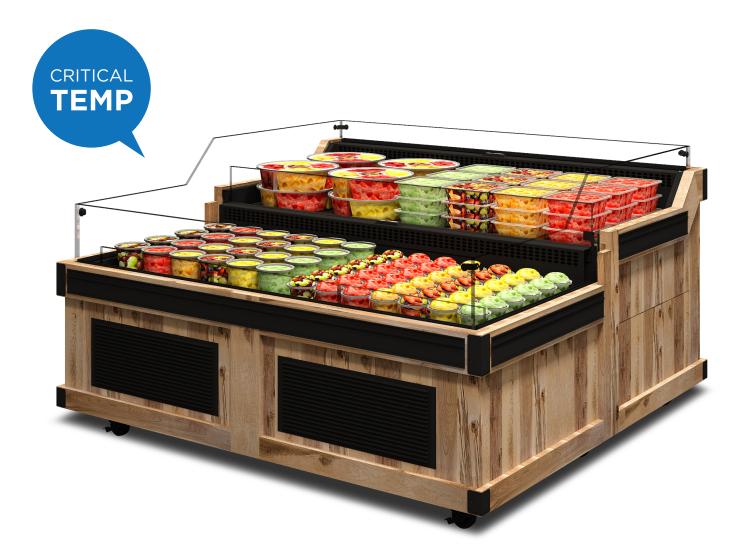

#### DESCRIPTION

Our 2-Tier Refrigerated Orchard Bins are the ultimate grab-and-go solution for fresh prepared foods. Keep products fresh and visually enticing with precise temperature control and a sleek, energy-efficient design.

#### **BEST USED FOR**

- Spot Merchandising
- Front Entry
- Mix & Match with Refrigerated and Ambient Fixtures
- Critical Temp Product

#### **STANDARD FEATURES**

- Electronic Control
- Removable Service Panels
- Digital Solar Thermometer
- Designed to Maintain Product Temperatures at <41°F
- Electric Condensate Pan

#### **OPTIONAL ACCESSORIES**

- Corner Guards
- Corner Brackets
- Black Bumper
- Various Product Risers
- Magnetic Filter Screen
- Available in a variety of styles and finishes

At JSI, **we make custom standard**. Our units are available in metal or wood exteriors, with a wide variety of finishes to suit any space. Get in touch with us to explore our extensive selection of materials, finishes, merchandising foam, and accessories—we're here to bring your vision to life!