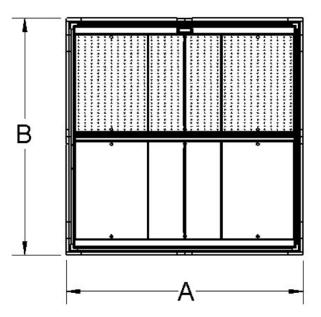

#### **FEATURES**

LOW GWP NATURAL REFRIGERANT

ELECTRONIC HIGH EFFICIENCY CONTROLS CONDENSING UNIT

|         | DIMENSIONS* |     |
|---------|-------------|-----|
| MODEL   | А           | В   |
| RBD0362 | 72"         | 36" |
| RBD0552 | 60"         | 60" |
| RBD0662 | 72"         | 72" |

#### \*Dimensions are approximate and will vary based on wrap styles