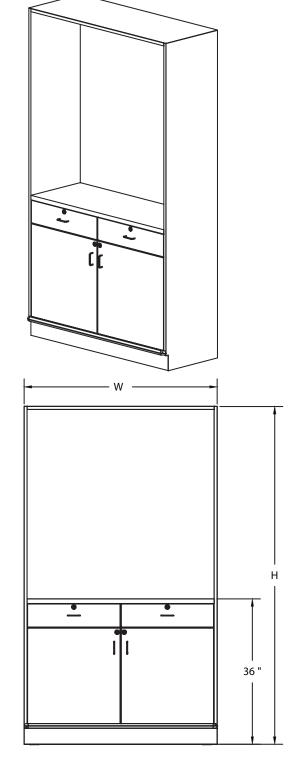

## **FEATURES**

- 2 Locking Drawers
- Locking Storage with 2 Adjustable Shelves
- Heavy Duty Levelers for Easy Installation
- Variety of Colors/Options

### **APPLICATIONS**

- Use as an End Cap or Stand-Alone Unit
- Incorporate Unit into a Lineup of Wine Wall Units

| STYLE        | ITEM #   | SIZES W x D x H                                                          |
|--------------|----------|--------------------------------------------------------------------------|
| WINE STEWARD | C-WD-STW | 36" X 18" X 84"<br>48" X 18" X 84"<br>36" X 24" X 84"<br>48" X 24" X 84" |