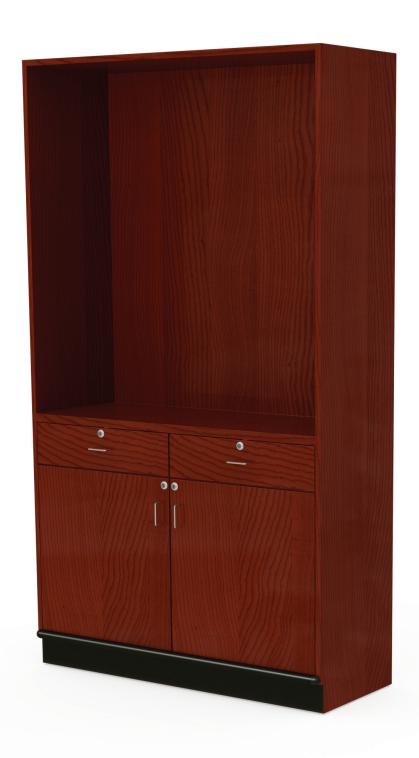

#### **DESCRIPTION**

JSI's Wine Steward cabinet is a great addition to your wine department, providing a location for communication with your customer and needed department storage.

## **FEATURES**

- 2 Locking Drawers
- Locking Storage with 2 Adjustable Shelves
- Heavy Duty Levelers for Easy Installation
- Variety of Colors/Options

### **APPLICATIONS**

- Use as an End Cap or Stand-Alone Unit
- Incorporate Unit into a Lineup of Wine Wall Units

| STYLE        | ITEM #   | SIZES W x D x H                                                          |
|--------------|----------|--------------------------------------------------------------------------|
| WINE STEWARD | C-WD-STW | 36" X 18" X 84"<br>48" X 18" X 84"<br>36" X 24" X 84"<br>48" X 24" X 84" |