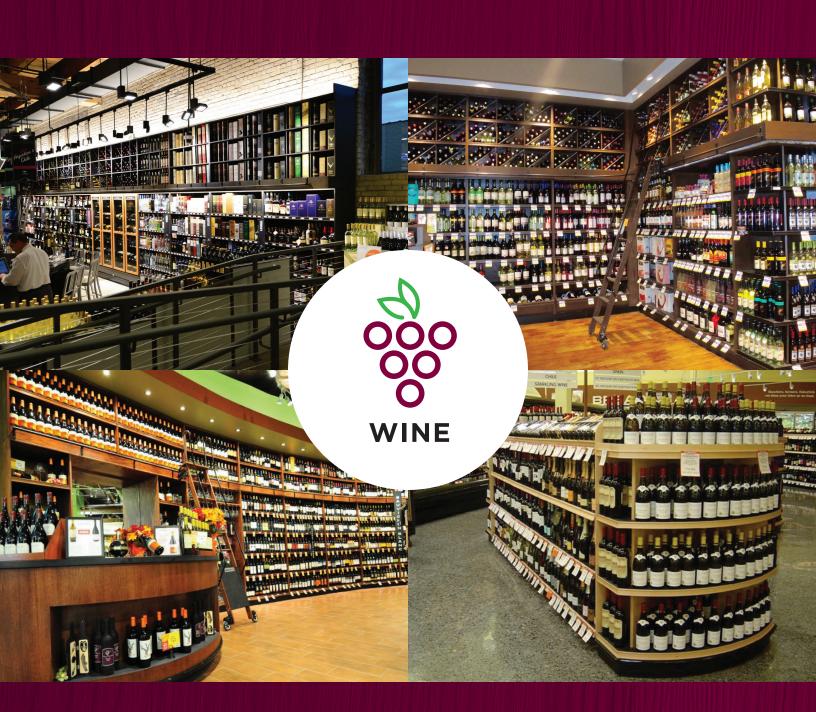

# KEEPIT BEAUTIFUL

Eye-Catching Market Appeal Textures and Finishes

### CREATE EXCITING WINE & SPIRIT DEPARTMENTS THAT DRIVE SALES WITH OUR COMPLETE LINE OF DISPLAY SHELVING & FLOOR FIXTURES

Designed to beautifully display your wine selection, JSI wine fixtures create an ambiance in your wine department that encourages wine shoppers to explore possibilities and expand their wine horizons.

### WALL AND FLOOR SHELVING

All of our shelving is designed to meet the unique requirements for wine and liquor merchandising. Including weight capacity, labeling and various merchandising options.

## WALL AND FLOOR SHELVING

JSI Wine Shelving is specifically designed to meet the unique requirement for merchandising wine and liquor. Create a massive display and beautiful decor element with upper storage shelving and rolling ladders.