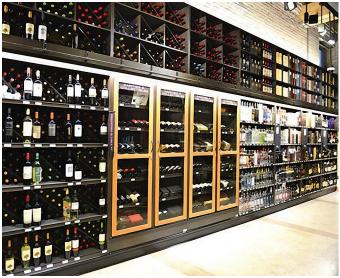

### LOCKABLE WINE WALL UNIT

JSI's Lockable Wall Unit matches our wall shelving profile, while providing a secure location for higher value items.

## FIXTURES THAT WORK FOR YOU

Not only do JSI's fixtures look great, they provide the functionality you need to sell products. Mix refrigerated and non-refrigerated units as needed to showcase your product line-up and increase your sales.

## MIX YOUR FIXTURES

With hundreds of combinations available, tie your entire wine department together with refrigerated and non-refrigerated fixtures from JSI. Speak to one of our JSI sales specialists to learn firsthand how to integrate and design a fixture grouping that will exceed all of your customers' expectations.