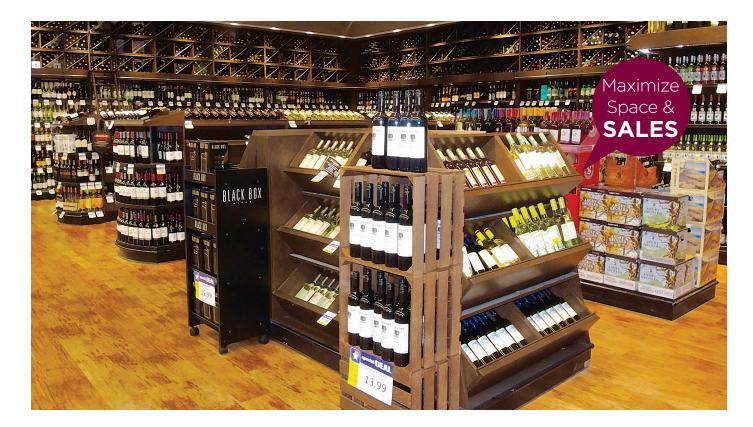

### **END CAP DISPLAYS**

Drive sales by creating eye catching promotional end caps for use in your wine department or any high impact location in the store.

### SPOT MERCHANDISERS

JSI Spot Merchandisers can be placed virtually anywhere in the store to promote impulse wine sales.

## **END CAP DISPLAYS AND SPOT MERCHANDISERS**

Increase sales with eye-catching end caps and spot merchandisers from JSI. We offer a variety of free-standing displays that can be used virtually anywhere in the store to promote wine sales.

### WINE ISLANDS

JSI shop-around Island merchandisers can be placed virtually anywhere in the store to promote impulse wine sales.