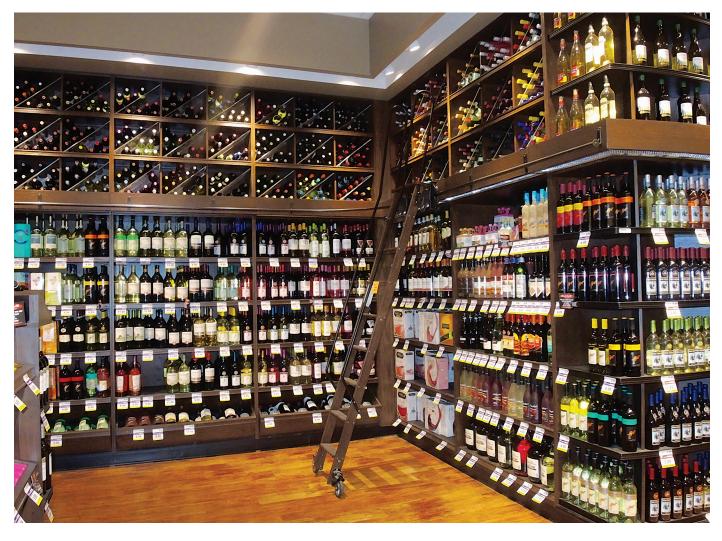

## WALL AND FLOOR SHELVING

JSI Wine Shelving is specifically designed to meet the unique requirement for merchandising wine and liquor. Create a massive display and beautiful decor element with upper storage shelving and rolling ladders.

### UPPER DISPLAY

Upper Storage units are an excellent way to add décor while minimizing overstock in the back room. Available in single, double, and triple levels to meet your capacity and visual needs.

ROLLING LADDER

Rolling Ladders add interest to your décor while providing easy access to inventory.

### HIGH WALL WINE UNIT WITH 3 DIVIDER BOX-STYLE SHELVES

All of our shelving is designed to meet the unique requirements of wine and liquor display, including weight capacity, labeling, and various merchandising options.

### **HIGH WALL WINE UNIT**

All of our shelving is designed to meet the unique requirements of wine and liquor display, including weight capacity, labeling and various merchandising options.