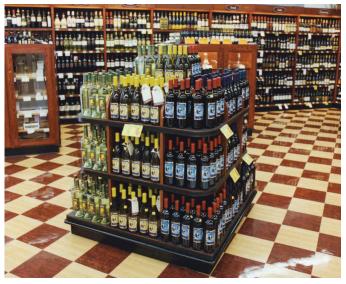

### WINE ISLANDS

JSI shop-around Island merchandisers can be placed virtually anywhere in the store to promote impulse wine sales.

### LOW WALL SHELVING AND END CAPS

JSI wall shelving can be combined with end caps to create floor islands to fit your layout and merchandising designs.