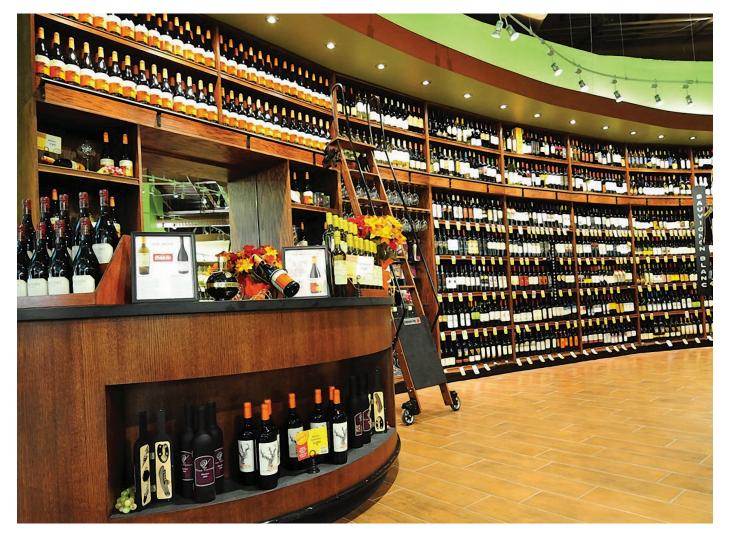

### WALL AND FLOOR SHELVING

All of our shelving is designed to meet the unique requirements for wine and liquor merchandising. Including weight capacity, labeling and various merchandising options.

## WALL AND FLOOR SHELVING

JSI Wine Shelving is specifically designed to meet the unique requirement for merchandising wine and liquor. Create a massive display and beautiful decor element with upper storage shelving and rolling ladders.

### UPPER DISPLAY

Upper Storage units are an excellent way to add décor while minimizing overstock in the back room. Available in single, double, and triple levels to meet your capacity and visual needs.

ROLLING LADDER

Rolling Ladders add interest to your décor while providing easy access to inventory.