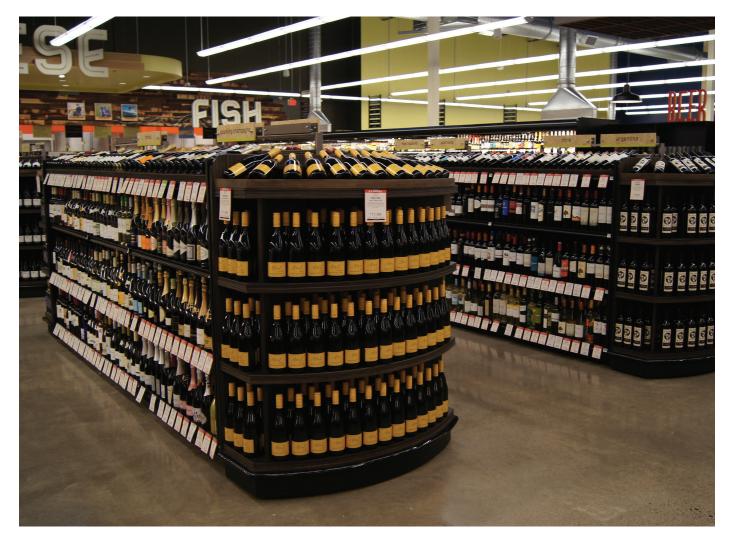

### WINE ISLANDS

JSI shop-around Island merchandisers can be placed virtually anywhere in the store to promote impulse wine sales.

### LOW WALL SHELVING AND END CAPS

JSI wall shelving can be combined with end caps to create floor islands to fit your layout and merchandising designs.