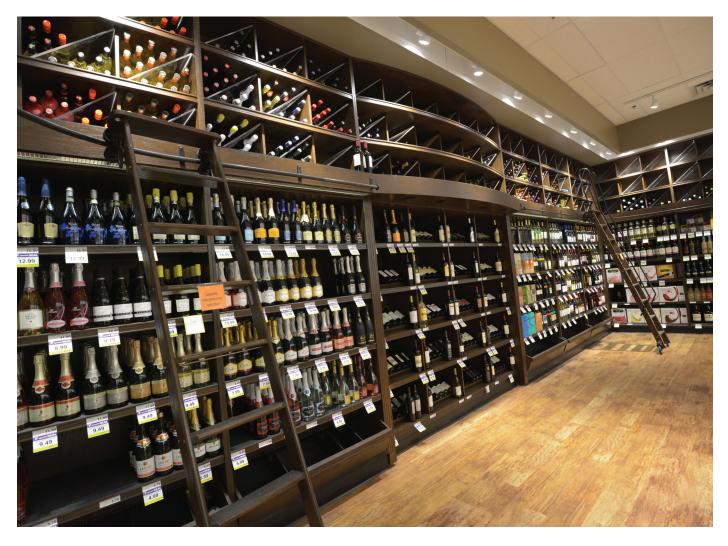

## WALL AND FLOOR SHELVING

JSI Wine Shelving is specifically designed to meet the unique requirement for merchandising wine and liquor. Create a massive display and beautiful decor element with upper storage shelving and rolling ladders.

### UPPER DISPLAY

Upper Storage units are an excellent way to add décor while minimizing overstock in the back room. Available in single, double, and triple levels to meet your capacity and visual needs.

ROLLING LADDER

Rolling Ladders add interest to your décor while providing easy access to inventory.