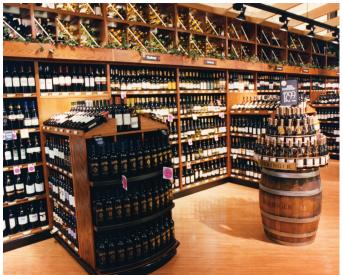

## WALL AND FLOOR SHELVING

JSI Wine Shelving is specifically designed to meet the unique requirement for merchandising wine and liquor. Create a massive display and beautiful decor element with upper storage shelving and rolling ladders.

### WINE ISLANDS

JSI shop-around Island merchandisers can be placed virtually anywhere in the store to promote impulse wine sales.

### LOW WALL SHELVING AND END CAPS

JSI wall shelving can be combined with end caps to create floor islands to fit your layout and merchandising designs.