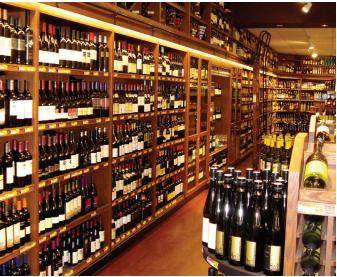

### WALL AND FLOOR SHELVING

All of our shelving is designed to meet the unique requirements for wine and liquor merchandising. Including weight capacity, labeling and various merchandising options.

### HIGH WALL WINE UNIT WITH 3 DIVIDER BOX-STYLE SHELVES

All of our shelving is designed to meet the unique requirements of wine and liquor display, including weight capacity, labeling, and various merchandising options.

### **HIGH WALL WINE UNIT**

All of our shelving is designed to meet the unique requirements of wine and liquor display, including weight capacity, labeling and various merchandising options.