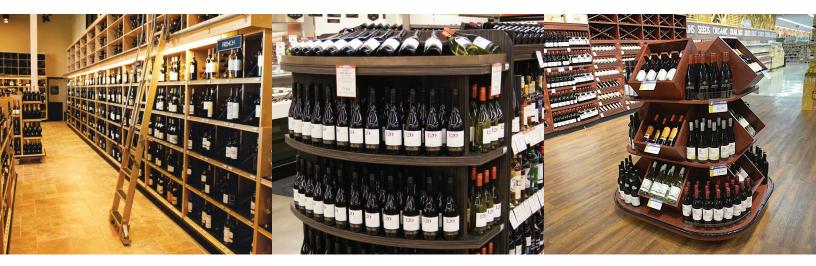

## WALL AND FLOOR SHELVING

JSI Wine Shelving is specifically designed to meet the unique requirement for merchandising wine and liquor. Create a massive display and beautiful decor element with upper storage shelving and rolling ladders.

### UPPER DISPLAY

Upper Storage units are an excellent way to add décor while minimizing overstock in the back room. Available in single, double, and triple levels to meet your capacity and visual needs.

ROLLING LADDER

Rolling Ladders add interest to your décor while providing easy access to inventory.