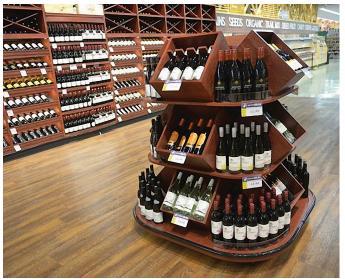

### WINE ISLANDS

JSI shop-around Island merchandisers can be placed virtually anywhere in the store to promote impulse wine sales.