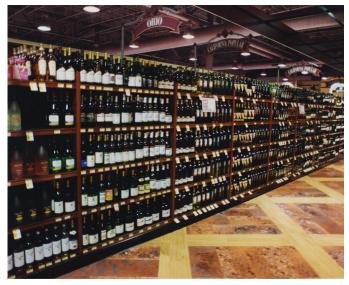

### WALL AND FLOOR SHELVING

All of our shelving is designed to meet the unique requirements for wine and liquor merchandising. Including weight capacity, labeling and various merchandising options.

## WALL AND FLOOR SHELVING

JSI Wine Shelving is specifically designed to meet the unique requirement for merchandising wine and liquor. Create a massive display and beautiful decor element with upper storage shelving and rolling ladders.