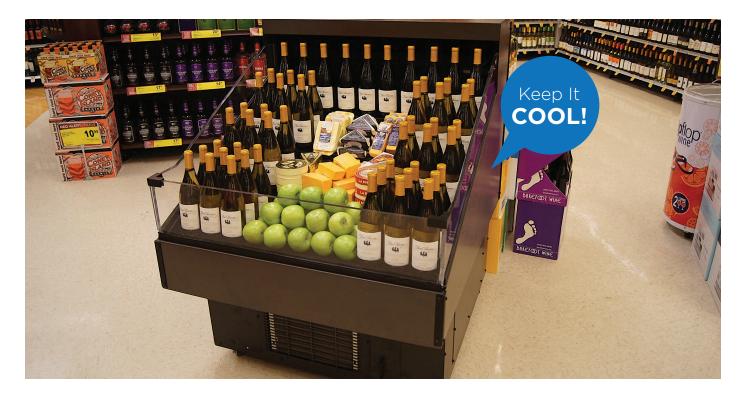

# KEEP IT COOL.

Ready to Serve Cross Merchandise Impulse Sales

## CRITICAL TEMP REFRIGERATED DISPLAYS CREATE EXCITING CROSS-MERCHANDISING OPPORTUNITIES

JSI's self-contained refrigerated displays are perfect for creating exciting displays for your specialty wine and cheese. These attractive displays can be placed in high visibility locations and simply plugged in for impulse sales EVERYWHERE!

### ATTRACTIVE

JSI's expertise in wood building and finishes allows us to provide refrigerated displays that project your image and draw attention to your specialty items.

### FLEXIBLE

Our refrigerated merchandisers have a low front for product visibility, and are available with accessories to properly display all your refrigerated items. Simply plug and play anywhere in the store.

### RELIABLE

JSI's refrigerated display cases are built using the best quality and most efficient components available. You'll find our cases are the easiest to maintain and the quietest in your stores!

### REFRIGERATED SPOT MERCHANDISERS

JSI's refrigerated spot merchandisers integrate perfectly with the rest of your department. Available in the same wood finishes, they're perfect for creating exciting displays for your wine and cheese selections.