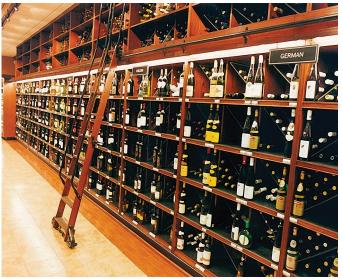

## WALL AND FLOOR SHELVING

JSI Wine Shelving is specifically designed to meet the unique requirement for merchandising wine and liquor. Create a massive display and beautiful decor element with upper storage shelving and rolling ladders.

### UPPER DISPLAY

Upper Storage units are an excellent way to add décor while minimizing overstock in the back room. Available in single, double, and triple levels to meet your capacity and visual needs.

ROLLING LADDER

Rolling Ladders add interest to your décor while providing easy access to inventory.