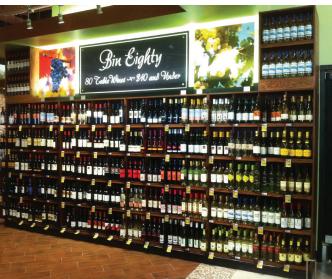

### WALL AND FLOOR SHELVING

All of our shelving is designed to meet the unique requirements for wine and liquor merchandising. Including weight capacity, labeling and various merchandising options.

## WALL AND FLOOR SHELVING

JSI Wine Shelving is specifically designed to meet the unique requirement for merchandising wine and liquor. Create a massive display and beautiful decor element with upper storage shelving and rolling ladders.

### HIGH WALL WINE UNIT WITH 3 DIVIDER BOX-STYLE SHELVES

All of our shelving is designed to meet the unique requirements of wine and liquor display, including weight capacity, labeling, and various merchandising options.

### **HIGH WALL WINE UNIT**

All of our shelving is designed to meet the unique requirements of wine and liquor display, including weight capacity, labeling and various merchandising options.