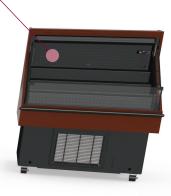

### RELIABLE

JSI's refrigerated display cases are built using the best quality and most efficient components available. You'll find our cases are the easiest to maintain and the quietest in your stores!

### REFRIGERATED SPOT MERCHANDISERS

JSI's refrigerated spot merchandisers integrate perfectly with the rest of your department. Available in the same wood finishes, they're perfect for creating exciting displays for your wine and cheese selections.