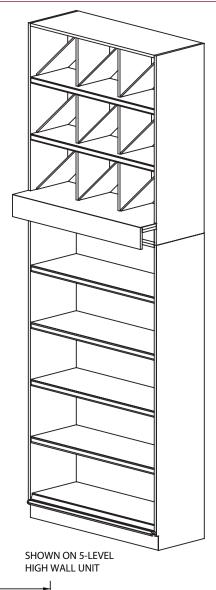

### **APPLICATIONS**

• Use on High Wall Shelving Units

CENTER VERSION SHOWN WITHOUT DIVIDER

36" X 31" X 52" 48" X 31" X 52"

| STYLE               | ITEM #                       | SIZES W x D x H                    |
|---------------------|------------------------------|------------------------------------|
| TRIPLE LEVEL CANOPY | C-WD-HCAN-L3<br>C-WD-HCAN-C3 | 36" × 25" × 52"<br>48" × 25" × 52" |