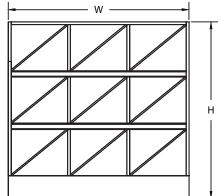

### **APPLICATIONS**

• Use on High Wall Shelving Units

CENTER VERSION SHOWN WITHOUT DIVIDER

36" X 31" X 52" 48" X 31" X 52"

| STYLE               | ITEM #                       | SIZES W x D x H                    |
|---------------------|------------------------------|------------------------------------|
| TRIPLE LEVEL CANOPY | C-WD-HCAN-L3<br>C-WD-HCAN-C3 | 36" × 25" × 52"<br>48" × 25" × 52" |