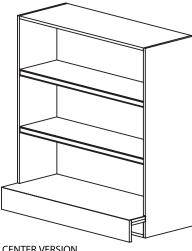

### **APPLICATIONS**

• Use on High Wall Shelving Units

CENTER VERSION SHOWN WITHOUT DIVIDER

36" X 31" X 52" 48" X 31" X 52"

| STYLE               | ITEM #                       | SIZES W x D x H                    |
|---------------------|------------------------------|------------------------------------|
| TRIPLE LEVEL CANOPY | C-WD-HCAN-L3<br>C-WD-HCAN-C3 | 36" × 25" × 52"<br>48" × 25" × 52" |