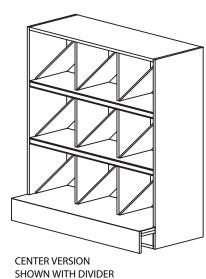

## **FEATURES**

- Available with Open Shelf or 3 Divider Box Shelf
- ABS Shelf Liners
- Available in Left/Center/Right Versions
- Optional Lighting Available
- Variety of Colors/Options