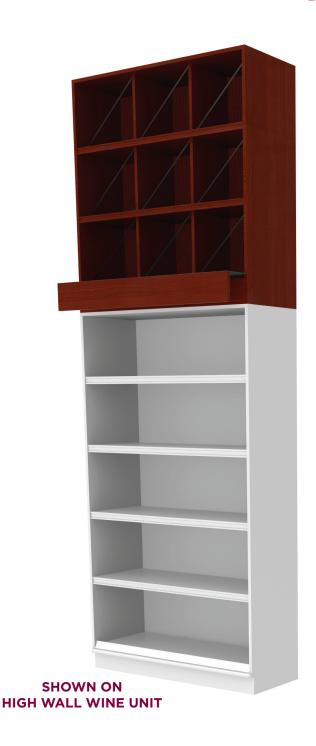

### **APPLICATIONS**

• Use on High Wall Shelving Units

CENTER VERSION SHOWN WITHOUT DIVIDER

36" X 31" X 52" 48" X 31" X 52"

| STYLE               | ITEM #                       | SIZES W x D x H                    |
|---------------------|------------------------------|------------------------------------|
| TRIPLE LEVEL CANOPY | C-WD-HCAN-L3<br>C-WD-HCAN-C3 | 36" × 25" × 52"<br>48" × 25" × 52" |