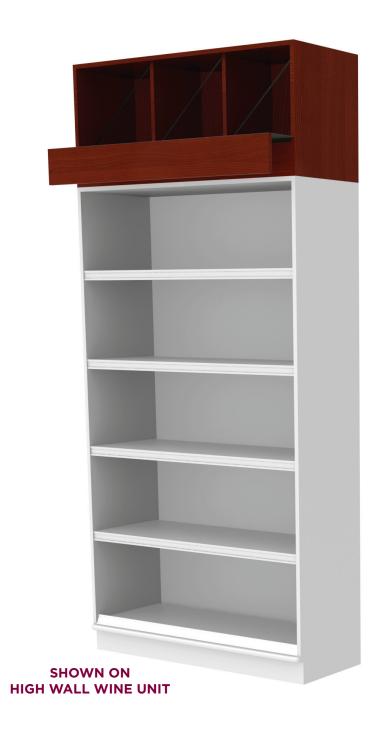

#### **DESCRIPTION**

Upper Storage units are an excellent way to add décor while minimizing overstock in the back room. Available in single, double, and triple levels to meet your capacity and visual needs.

### **APPLICATIONS**

• Use on High Wall Shelving Units

| STYLE               | ITEM #                                                                                                       | SIZES W x D x H                                                          |
|---------------------|--------------------------------------------------------------------------------------------------------------|--------------------------------------------------------------------------|
| SINGLE LEVEL CANOPY | C-WD-HCAN-L1<br>C-WD-HCAN-C1<br>C-WD-HCAN-RI<br>-D FOR WOOD VERTICAL DIVIDERS<br>-P FOR PLEXI ANGLE DIVIDERS | 36" × 25" × 21"<br>48" × 25" × 21"<br>36" × 31" × 21"<br>48" × 31" × 21" |