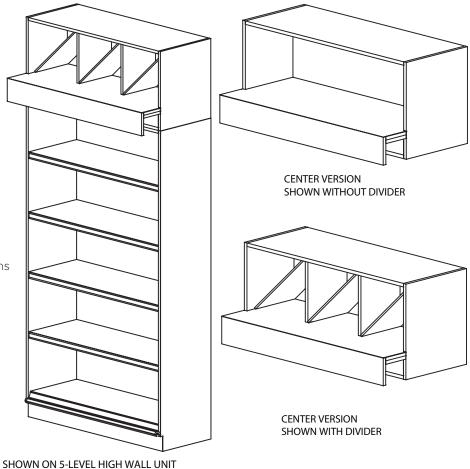

#### **FEATURES**

- Available with Open Shelf or 3 Divider Box Shelf
- ABS Shelf Liners
- Available in Left/Center/Right Versions
- Optional Lighting Available
- Variety of Colors/Options

### **APPLICATIONS**

• Use on High Wall Shelving Units

| STYLE               | ITEM #                                                                                                       | SIZES W x D x H                                                          |
|---------------------|--------------------------------------------------------------------------------------------------------------|--------------------------------------------------------------------------|
| SINGLE LEVEL CANOPY | C-WD-HCAN-L1<br>C-WD-HCAN-C1<br>C-WD-HCAN-RI<br>-D FOR WOOD VERTICAL DIVIDERS<br>-P FOR PLEXI ANGLE DIVIDERS | 36" × 25" × 21"<br>48" × 25" × 21"<br>36" × 31" × 21"<br>48" × 31" × 21" |