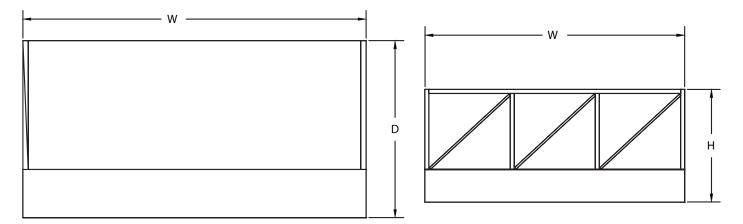

### **APPLICATIONS**

• Use on High Wall Shelving Units

| STYLE               | ITEM #                                                                                                       | SIZES W x D x H                                                          |
|---------------------|--------------------------------------------------------------------------------------------------------------|--------------------------------------------------------------------------|
| SINGLE LEVEL CANOPY | C-WD-HCAN-L1<br>C-WD-HCAN-C1<br>C-WD-HCAN-RI<br>-D FOR WOOD VERTICAL DIVIDERS<br>-P FOR PLEXI ANGLE DIVIDERS | 36" × 25" × 21"<br>48" × 25" × 21"<br>36" × 31" × 21"<br>48" × 31" × 21" |