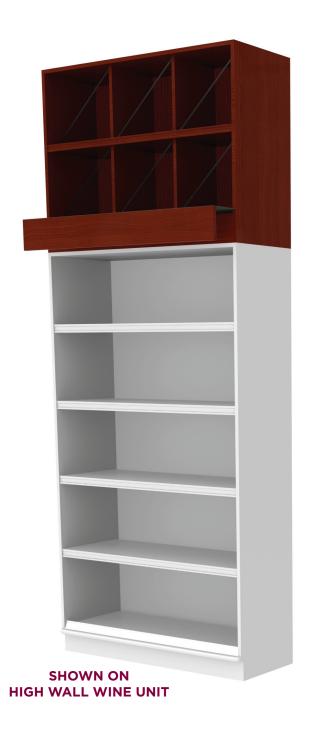

#### **DESCRIPTION**

Upper Storage units are an excellent way to add décor while minimizing overstock in the back room. Available in single, double, and triple levels to meet your capacity and visual needs.

#### **APPLICATIONS**

• Use on High Wall Shelving Units

| STYLE               | ITEM #                                                                                                       | SIZES W x D x H                                                          |
|---------------------|--------------------------------------------------------------------------------------------------------------|--------------------------------------------------------------------------|
| DOUBLE LEVEL CANOPY | C-WD-HCAN-L2<br>C-WD-HCAN-C2<br>C-WD-HCAN-R2<br>-D FOR WOOD VERTICAL DIVIDERS<br>-P FOR PLEXI ANGLE DIVIDERS | 36" × 25" × 37"<br>48" × 25" × 37"<br>36" × 31" × 37"<br>48" × 31" × 37" |