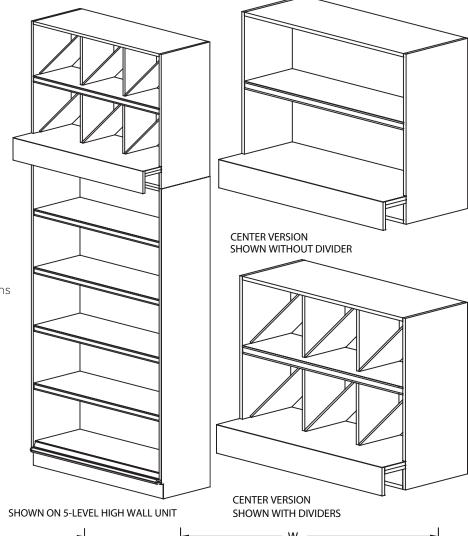

### **FEATURES**

- Available with Open Shelf or 3 Divider Box Shelf
- ABS Shelf Liners
- Available in Left/Center/Right Versions
- Optional Lighting Available
- Variety of Colors/Options

#### **APPLICATIONS**

• Use on High Wall Shelving Units

| STYLE               | ITEM #                                                                                                       | SIZES W x D x H                                                          |
|---------------------|--------------------------------------------------------------------------------------------------------------|--------------------------------------------------------------------------|
| DOUBLE LEVEL CANOPY | C-WD-HCAN-L2<br>C-WD-HCAN-C2<br>C-WD-HCAN-R2<br>-D FOR WOOD VERTICAL DIVIDERS<br>-P FOR PLEXI ANGLE DIVIDERS | 36" × 25" × 37"<br>48" × 25" × 37"<br>36" × 31" × 37"<br>48" × 31" × 37" |