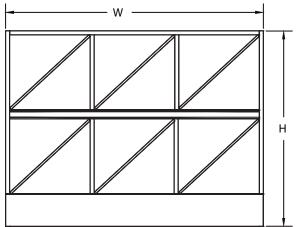

### **FEATURES**

- Available with Open Shelf or 3 Divider Box Shelf
- ABS Shelf Liners
- Available in Left/Center/Right Versions
- Optional Lighting Available
- Variety of Colors/Options

#### **APPLICATIONS**

• Use on High Wall Shelving Units

| STYLE               | ITEM #                                                                                                       | SIZES W x D x H                                                          |
|---------------------|--------------------------------------------------------------------------------------------------------------|--------------------------------------------------------------------------|
| DOUBLE LEVEL CANOPY | C-WD-HCAN-L2<br>C-WD-HCAN-C2<br>C-WD-HCAN-R2<br>-D FOR WOOD VERTICAL DIVIDERS<br>-P FOR PLEXI ANGLE DIVIDERS | 36" × 25" × 37"<br>48" × 25" × 37"<br>36" × 31" × 37"<br>48" × 31" × 37" |