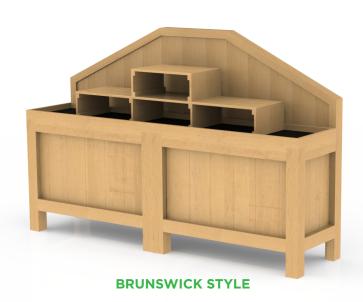

| STYLE     | ITEM #  | LOWER SHELVING | SIZES W x D x H |
|-----------|---------|----------------|-----------------|
| SEBAGO    | CSC-SR  | -S             | 72" X 18" X 47" |
| BAXTER    | CBAX-SR | -S             |                 |
| BRUNSWICK | CBC-SR  | -S             |                 |