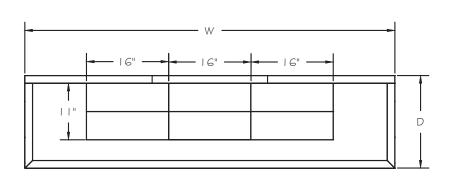

| STYLE     | ITEM #  | LOWER SHELVING | SIZES W x D x H |
|-----------|---------|----------------|-----------------|
| SEBAGO    | CSC-SR  | -S             | 72" X 18" X 47" |
| BAXTER    | CBAX-SR | -S             |                 |
| BRUNSWICK | CBC-SR  | -S             |                 |