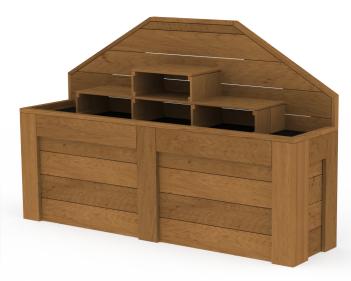

## **DESCRIPTION**

Our Spice Rack Bin Display is the perfect end cap for back-to-back Refrigerated or Dry Slant Bins. Can be used for spices or a variety of other packaged merchandise.

## **APPLICATIONS**

- Use as an end cap for loose and packaged items or in an island setting
- Incorporate with JSI refrigerated and non-refrigerated products
- · Available with lower front merchandising shelf area