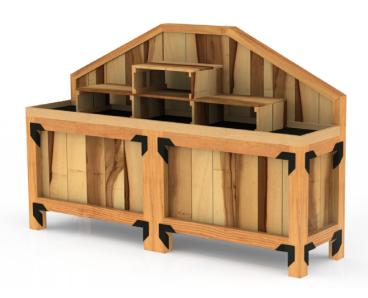

## ITEM SHOWN IN SEBAGO STYLE WITH OPTIONAL LOWER FRONT MERCHANDISING SHELVES AND CORNER BRACKETS