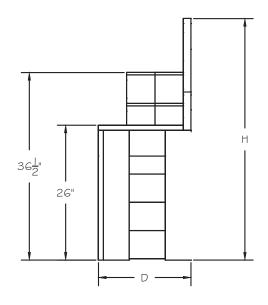

| STYLE     | ITEM #  | LOWER SHELVING | SIZES W x D x H |
|-----------|---------|----------------|-----------------|
| SEBAGO    | CSC-SR  | -S             | 72" X 18" X 47" |
| BAXTER    | CBAX-SR | -S             |                 |
| BRUNSWICK | CBC-SR  | -S             |                 |