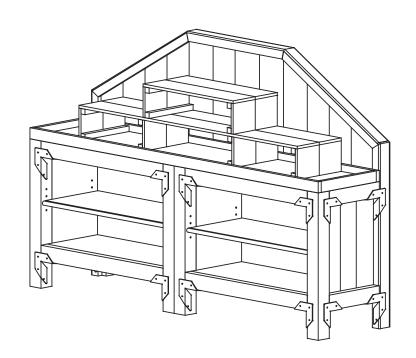

### **FEATURES**

- 3 Levels of Merchandising Area for Produce
- 2-Tier Wooden Riser
- Variety of Colors / Styles / Options