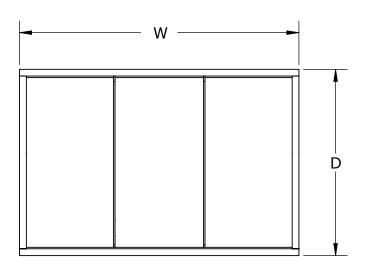

# **DESCRIPTION**

Add extra merchandising space to your Orchard Bin grouping with JSI Slant Deck Toppers.

ITEM SHOWN IN BAXTER STYLE WITH OPTIONAL ½" ANTI-MICROBIAL FOAM PAD, DIVIDERS, AND FRONT PRODUCT STOP.

## **FEATURES**

- Comes with Plexi dividers to keep product separated
- Variety of Colors / Styles / Options
- Accepts a Variety of JSI Exclusive Anti-Microbial Merchandising Foam Profiles

## **APPLICATIONS**

 Incorporate with JSI Orchard Bins for a fully merchandised look

| STYLE     | ITEM #   | SIZES W x D x H |
|-----------|----------|-----------------|
| SEBAGO    | CSC-SLT  | 36" X 24" X 13" |
| BAXTER    | CBAX-SLT |                 |
| BRUNSWICK | CBC-SLT  |                 |