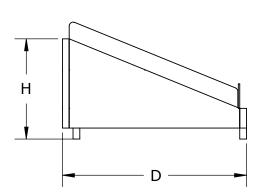

## **APPLICATIONS**

 Incorporate with JSI Orchard Bins for a fully merchandised look

| STYLE     | ITEM #   | SIZES W x D x H |
|-----------|----------|-----------------|
| SEBAGO    | CSC-SLT  | 36" X 24" X 13" |
| BAXTER    | CBAX-SLT |                 |
| BRUNSWICK | CBC-SLT  |                 |