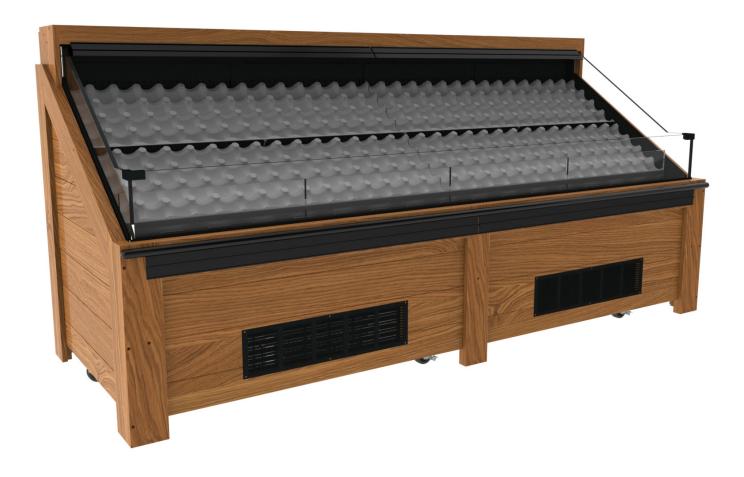

# **DESCRIPTION**

JSI's Reversible Foam Pocket Pad allows for a perfect display every time! Use the Original Pocket Pad side to display smaller produce. Our new, larger Foam Pockets will contain larger produce on the reverse side. Can be

sized to fit all tables, bins, and toppers.

# **REVERISBLE FOAM POCKET** PAD CAN BE CUT TO FIT TABLE, **BIN, AND TOPPER SIZES**