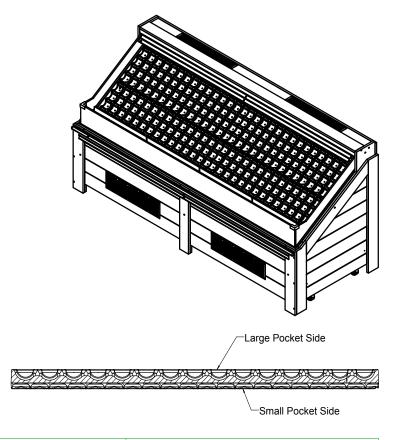

# **DESCRIPTION**

JSI's Reversible Foam Pocket Pad allows for a perfect display every time! Use the Original Pocket Pad side to display smaller produce. Our new, larger Foam Pockets will contain larger produce on the reverse side. Can be

# **REVERISBLE FOAM POCKET** PAD CAN BE CUT TO FIT TABLE, **BIN, AND TOPPER SIZES**

# **FEATURES**

- Pockets to Fit Average-Sized or Small Produce
- Pockets to Fit Large-Sized Produce
- Exclusive Antimicrobial Closed-Cell Foam
- Works on Slanted and Flat Surfaces
- Can Be Cut to Fit Table Size