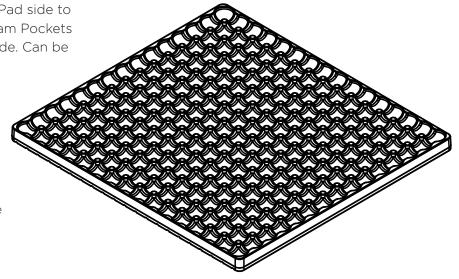

# **DESCRIPTION**

JSI's Reversible Foam Pocket Pad allows for a perfect display every time! Use the Original Pocket Pad side to display smaller produce. Our new, larger Foam Pockets will contain larger produce on the reverse side. Can be

sized to fit all tables, bins, and toppers.