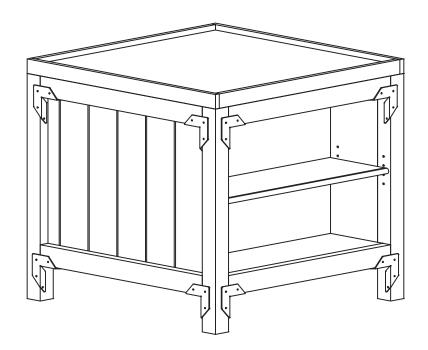

# ITEM SHOWN IN SEBAGO STYLE WITH OPTIONAL LOWER FRONT MERCHANDISING SHELVES AND CORNER BRACKETS