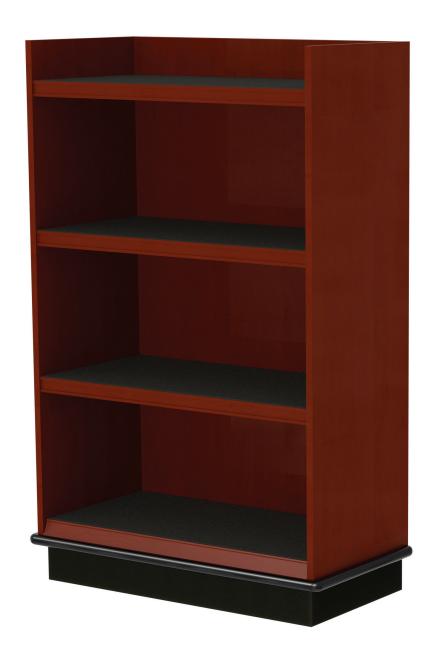

#### **DESCRIPTION**

All of our shelving is designed to meet the unique requirements of wine and liquor display, including weight capacity, labeling and various merchandising options.

### **FEATURES**

- 4 Levels of Merchandising Area for Wine/Liquor
- JSI Metal Reinforced Anti-Sag Shelf Support
- Heavy Duty Levelers for Easy Installation
- Wooden PTM
- ABS Shelf Liners
- Variety of Colors/Options