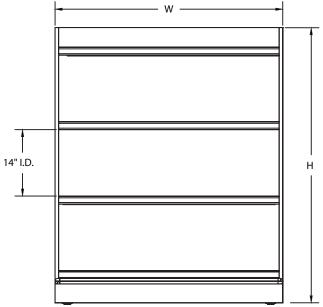

## **APPLICATIONS**

 Create a Run of Units for a Wall or an Island Display or Use as an End Cap

| STYLE         | ITEM #    | SIZES W x D x H                                                          |
|---------------|-----------|--------------------------------------------------------------------------|
| LOW WINE UNIT | C-WD-L-IN | 36" × 18" × 58"<br>36" × 24" × 58"<br>48" × 18" × 58"<br>48" × 24" × 58" |