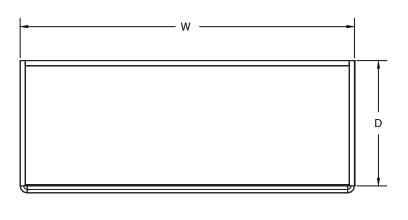

## **APPLICATIONS**

 Create a Run of Units for a Wall or an Island Display or Use as an End Cap

| STYLE         | ITEM #    | SIZES W x D x H                                                          |
|---------------|-----------|--------------------------------------------------------------------------|
| LOW WINE UNIT | C-WD-L-IN | 36" × 18" × 58"<br>36" × 24" × 58"<br>48" × 18" × 58"<br>48" × 24" × 58" |