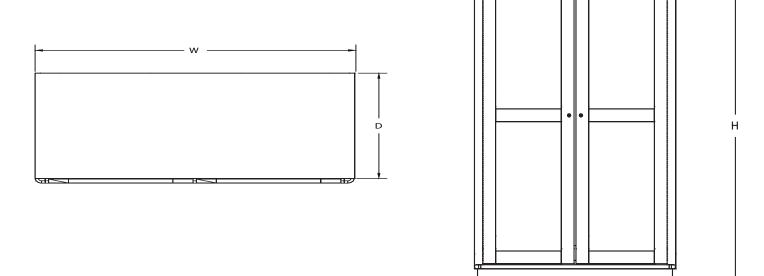

#### **APPLICATIONS**

- Use as an End Cap or Stand-Alone Unit
- Incorporate Unit into a Lineup of Wine Wall Units

| STYLE                   | ITEM #    | SIZES W x D x H                                                          |
|-------------------------|-----------|--------------------------------------------------------------------------|
| LOCKABLE WINE WALL UNIT | C-WD-LOCK | 48" × 18" × 58"<br>48" × 24" × 58"<br>48" × 18" × 84"<br>48" × 24" × 84" |