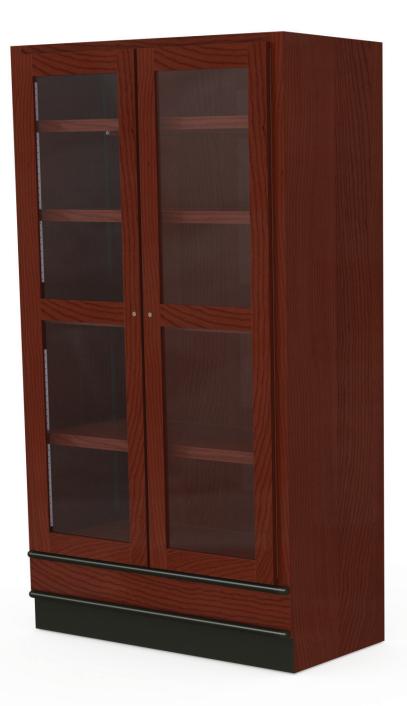

#### DESCRIPTION

JSI's Lockable Wall Unit matches our wall shelving profile, while providing a secure location for higher value items.

### **FEATURES**

- 4 or 5 Levels of Merchandising Area for Wine/Liquor
- Adjustable Shelves
- Fixed Center Shelf
- Heavy Duty Levelers for Easy Installation
- Wooden PTM
- ABS Shelf Liners
- Variety of Colors/Options

#### **APPLICATIONS**

- Use as an End Cap or Stand-Alone Unit
- Incorporate Unit into a Lineup of Wine Wall Units

| STYLE                   | ITEM #    | SIZES W x D x H                                                          |
|-------------------------|-----------|--------------------------------------------------------------------------|
| LOCKABLE WINE WALL UNIT | C-WD-LOCK | 48" × 18" × 58"<br>48" × 24" × 58"<br>48" × 18" × 84"<br>48" × 24" × 84" |