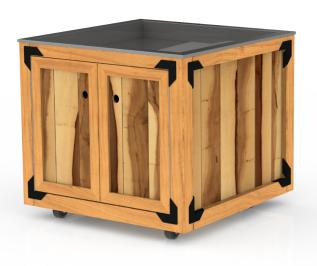

# **ICE BIN**

**BAXTER STYLE** 

**BRUNSWICK STYLE** 

## ITEM SHOWN IN BRUNSWICK STYLE WITH ROUGH MAPLE