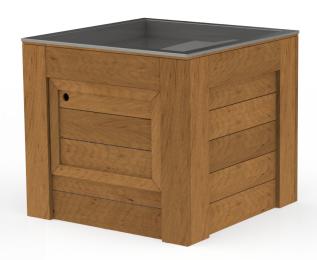

# **ICE BIN**







**BAXTER STYLE** 



**BRUNSWICK STYLE** 



### **ICE BIN**

### **DESCRIPTION**

Our Ice Bins are the perfect addition for an Orchard Bin island group or as a stand-alone fixture for a variety of chilled products.

## ITEM SHOWN IN BRUNSWICK STYLE WITH ROUGH MAPLE

### **FEATURES**

- 3½" Deep Insulated Stainless Steel Liner
- 3" Locking Casters
- Access Door w/Drain Kit
- Variety of Colors / Styles / Options



### **APPLICATIONS**

- Use as a stand-alone for loose and packaged produce / meat / seafood or in an island setting
- Incorporate with JSI refrigerated and nonrefrigerated products





| STYLE     | ITEM #   | LOWER SHELVING | SIZES W x D x H |
|-----------|----------|----------------|-----------------|
| SEBAGO    | CSC-IBD  | -S             | 36" X 36" X 33" |
| BAXTER    |