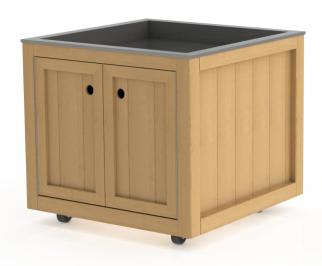

# **ICE BIN**







**BAXTER STYLE** 



**BRUNSWICK STYLE** 



### **ICE BIN**

### **DESCRIPTION**

Our Ice Bins are the perfect addition for an Orchard Bin island group or as a stand-alone fixture for a variety of chilled products.

## ITEM SHOWN IN BRUNSWICK STYLE WITH ROUGH MAPLE

### **FEATURES**

- 3½" Deep Insulated Stainless Steel Liner
- 3" Locking Casters
- Access Door w/Drain Kit
- Variety of Colors / Styles / Options



### **APPLICATIONS**

- Use as a stand-alone for loose and packaged produce / meat / seafood or in an island setting
- Incorporate with JSI refrigerated and nonrefrigerated products





| STYLE     | ITEM #   | LOWER SHELVING | SIZES W x D x H |
|-----------|----------|----------------|-----------------|
| SEBAGO    | CSC-IBD  | -S             | 36" X 36" X 33" |
| BAXTER    | CBAX-IBD | -S