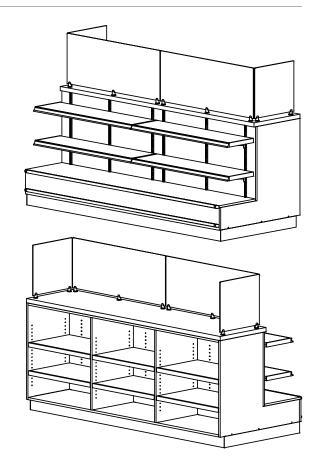

#### **FEATURES**

- Flat Base
- Adjustable Shelving with Wooden Price Tag Molding
- Large Storage Area on Customer Service Side with Fixed Shelf for Bags and Boxes

#### **OPTIONS**

- Fixed or Adjustable Glass Shields on Left, Right, and Front
- Countertop Surfaces
- Removable Deck Shelves
- Bumper
- Available Matching Customer Service Pass-Across Counter
- Variety of Materials / Stains / Options