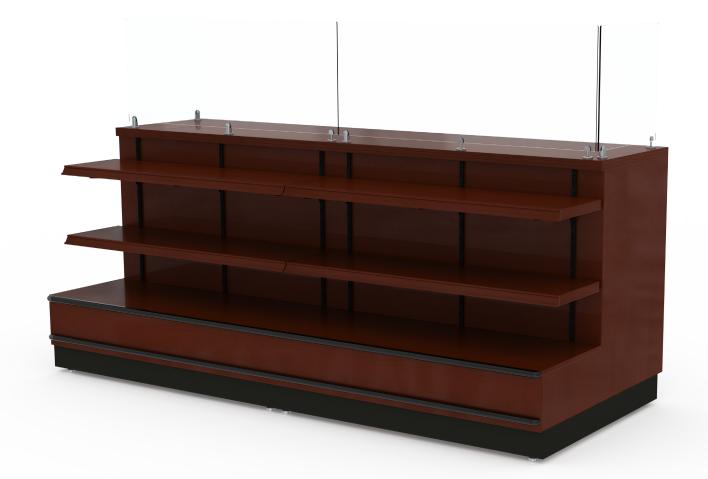

## 96" L - SHOWN WITH OPTIONAL GLASS ON THE FRONT AND SIDES

#### **FEATURES**

- Flat Base
- Adjustable Shelving with Wooden Price Tag Molding
- Large Storage Area on Customer Service Side with Fixed Shelf for Bags and Boxes

#### **APPLICATIONS**

- Use with Glass for Service or Without Glass for Self-Service Wrapped Breads
- Put in a Line-Up with Other Fixtures to Create a Larger Display

| STYLE                            | ITEM #  | SIZES W x D x H                                                                                                                                                                                                                              |
|----------------------------------|---------|----------------------------------------------------------------------------------------------------------------------------------------------------------------------------------------------------------------------------------------------|
| FLAT BASE BREAD BAR WITH SHELVES | C-BBSBS | 48" × 42 <sup>1</sup> / <sub>2</sub> " × 36"<br>60" × 42 <sup>1</sup> / <sub>2</sub> " × 36"<br>72" × 42 <sup>1</sup> / <sub>2</sub> " × 36"<br>84" × 42 <sup>1</sup> / <sub>2</sub> " × 36"<br>96" × 42 <sup>1</sup> / <sub>2</sub> " × 36" |