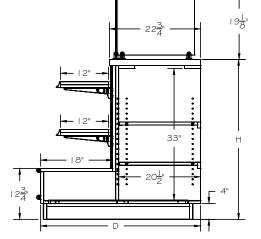

#### **APPLICATIONS**

- Use with Glass for Service or Without Glass for Self-Service Wrapped Breads
- Put in a Line-Up with Other Fixtures to Create a Larger Display

| STYLE                            | ITEM #  | SIZES W x D x H                                                                                                                                                                                                                              |
|----------------------------------|---------|----------------------------------------------------------------------------------------------------------------------------------------------------------------------------------------------------------------------------------------------|
| FLAT BASE BREAD BAR WITH SHELVES | C-BBSBS | 48" × 42 <sup>1</sup> / <sub>2</sub> " × 36"<br>60" × 42 <sup>1</sup> / <sub>2</sub> " × 36"<br>72" × 42 <sup>1</sup> / <sub>2</sub> " × 36"<br>84" × 42 <sup>1</sup> / <sub>2</sub> " × 36"<br>96" × 42 <sup>1</sup> / <sub>2</sub> " × 36" |