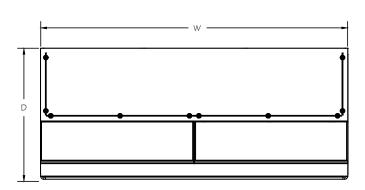

#### **APPLICATIONS**

- Use with Glass for Service or Without Glass for Self-Service Wrapped Breads
- Put in a Line-Up with Other Fixtures to Create a Larger Display

| STYLE                            | ITEM #  | SIZES W x D x H                                                                                                                                                                                                                              |
|----------------------------------|---------|----------------------------------------------------------------------------------------------------------------------------------------------------------------------------------------------------------------------------------------------|
| FLAT BASE BREAD BAR WITH SHELVES | C-BBSBS | 48" × 42 <sup>1</sup> / <sub>2</sub> " × 36"<br>60" × 42 <sup>1</sup> / <sub>2</sub> " × 36"<br>72" × 42 <sup>1</sup> / <sub>2</sub> " × 36"<br>84" × 42 <sup>1</sup> / <sub>2</sub> " × 36"<br>96" × 42 <sup>1</sup> / <sub>2</sub> " × 36" |