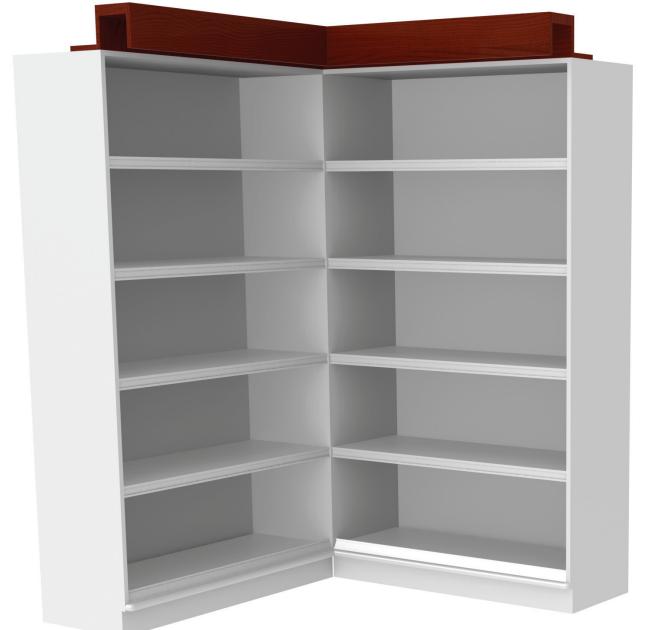

# **CORNER CANOPY**

INSIDE CORNER SHOWN ON HIGH WALL WINE UNIT

140 Park Street • Milo, Maine 04463 • 800.332.5507 TEL • 207.943.5632 FAX • JSISTOREFIXTURES.COM
Milo, Maine • Bangor, Maine • Payson, Utah • Greenville, South Carolina • Collingwood, Ontario

#### DESCRIPTION

Canopies provide a great location for category signs, as well as a location to add lighting for a wall run.

INSIDE CORNER CANOPY

### **APPLICATIONS**

• Use on High Level Shelving Units

OUTSIDE CORNER CANOPY

| STYLE         | ITEM #                        | SIZES W x D x H                                                      |
|---------------|-------------------------------|----------------------------------------------------------------------|
| CORNER CANOPY | C-WD-CCAN-IN<br>C-WD-CCAN-OUT | 36" × 36" × 6"<br>36" × 48" × 6"<br>48" × 36" × 6"<br>48" × 48" × 6" |