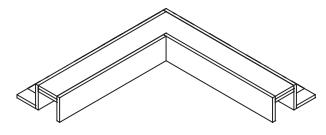

#### DESCRIPTION

Canopies provide a great location for category signs, as well as a location to add lighting for a wall run.

INSIDE CORNER CANOPY