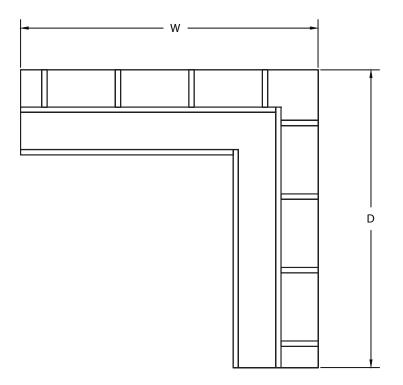

### **APPLICATIONS**

• Use on High Level Shelving Units

OUTSIDE CORNER CANOPY

| STYLE         | ITEM #                        | SIZES W x D x H                                                      |
|---------------|-------------------------------|----------------------------------------------------------------------|
| CORNER CANOPY | C-WD-CCAN-IN<br>C-WD-CCAN-OUT | 36" × 36" × 6"<br>36" × 48" × 6"<br>48" × 36" × 6"<br>48" × 48" × 6" |