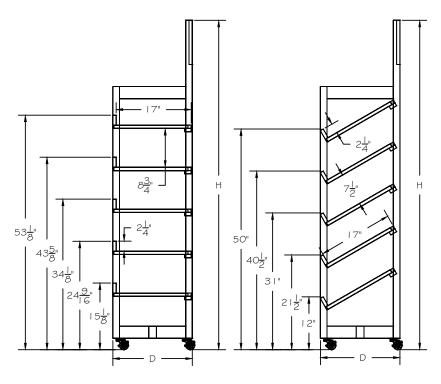

# **BREAD RACK**

BREAD RACK WITH ANGLED SLATTED SHELVES

BREAD RACK WITH STRAIGHT SLATTED SHELVES

BREAD RACK WITH ANGLED SOLID SHELVES

BREAD RACK WITH STRAIGHT SOLID SHELVES

### **FEATURES**

- 5 Levels of Shelving for Bakery Items
- Large Area for Signs
- Available with Solid Shelves or Hardwood Slatted Shelves
- Available with Straight or Angled Shelves
- Variety of Materials/Finishes/Options

#### **APPLICATIONS**

• Use as a Stand-Alone or End Cap for Loose and Packaged Items or in an Island Setting

| STYLE      | ITEM # | SIZES W x D x H                    |
|------------|--------|------------------------------------|
| BREAD RACK | C-BR   | 24" X 18" X 72"<br>36" X 18" X 72" |