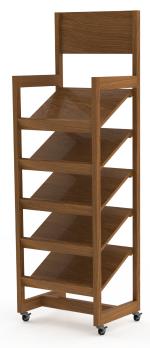

# **BREAD RACK**

BREAD RACK WITH ANGLED SLATTED SHELVES

BREAD RACK WITH STRAIGHT SLATTED SHELVES

BREAD RACK WITH ANGLED SOLID SHELVES

BREAD RACK WITH STRAIGHT SOLID SHELVES

### **FEATURES**

- 5 Levels of Shelving for Bakery Items
- Large Area for Signs
- Available with Solid Shelves or Hardwood Slatted Shelves
- Available with Straight or Angled Shelves
- Variety of Materials/Finishes/Options