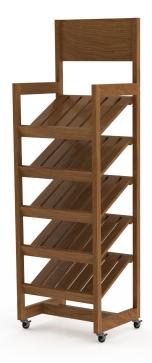

# **BREAD RACK**

BREAD RACK WITH ANGLED SLATTED SHELVES

BREAD RACK WITH STRAIGHT SLATTED SHELVES

BREAD RACK WITH ANGLED SOLID SHELVES

BREAD RACK WITH STRAIGHT SOLID SHELVES

## BREAD RACK SHOWN WITH ANGLED HARDWOOD SLATTED SHELVES

### **FEATURES**

- 5 Levels of Shelving for Bakery Items
- Large Area for Signs
- Available with Solid Shelves or Hardwood Slatted Shelves
- Available with Straight or Angled Shelves
- Variety of Materials/Finishes/Options