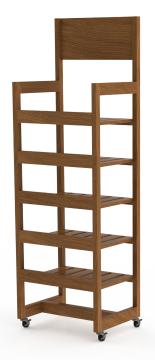

# **BREAD RACK**

BREAD RACK WITH ANGLED SLATTED SHELVES

BREAD RACK WITH STRAIGHT SLATTED SHELVES

BREAD RACK WITH ANGLED SOLID SHELVES

BREAD RACK WITH STRAIGHT SOLID SHELVES

### **FEATURES**

- 5 Levels of Shelving for Bakery Items
- Large Area for Signs
- Available with Solid Shelves or Hardwood Slatted Shelves
- Available with Straight or Angled Shelves
- Variety of Materials/Finishes/Options