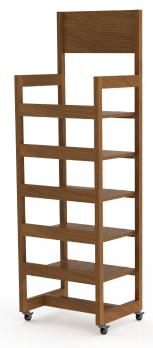

# **BREAD RACK**

BREAD RACK WITH ANGLED SLATTED SHELVES

BREAD RACK WITH STRAIGHT SLATTED SHELVES

BREAD RACK WITH ANGLED SOLID SHELVES

BREAD RACK WITH STRAIGHT SOLID SHELVES

### **FEATURES**

- 5 Levels of Shelving for Bakery Items
- Large Area for Signs
- Available with Solid Shelves or Hardwood Slatted Shelves
- Available with Straight or Angled Shelves
- Variety of Materials/Finishes/Options