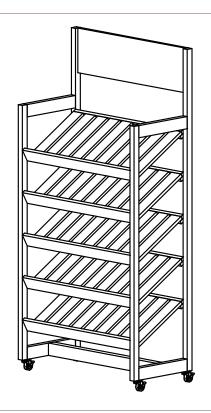

# **BREAD RACK**

BREAD RACK WITH ANGLED SLATTED SHELVES

BREAD RACK WITH STRAIGHT SLATTED SHELVES

BREAD RACK WITH ANGLED SOLID SHELVES

BREAD RACK WITH STRAIGHT SOLID SHELVES

### **DESCRIPTION**

Our versatile Bread Rack is available with slatted or solid shelves in an angled or straight position. Use it anywhere!

## BREAD RACK SHOWN WITH ANGLED HARDWOOD SLATTED SHELVES

### **FEATURES**

- 5 Levels of Shelving for Bakery Items
- Large Area for Signs
- Available with Solid Shelves or Hardwood Slatted Shelves
- Available with Straight or Angled Shelves
- Variety of Materials/Finishes/Options

#### **APPLICATIONS**

• Use as a Stand-Alone or End Cap for Loose and Packaged Items or in an Island Setting

| STYLE      | ITEM # | SIZES W x D x H                    |
|------------|--------|------------------------------------|
| BREAD RACK | C-BR   | 24" X 18" X 72"<br>36" X 18" X 72" |