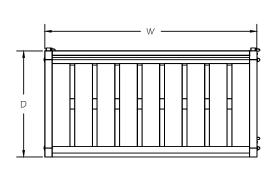

#### **APPLICATIONS**

• Use as a Stand-Alone or End Cap for Loose and Packaged Items or in an Island Setting

| STYLE      | ITEM # | SIZES W x D x H                    |
|------------|--------|------------------------------------|
| BREAD RACK | C-BR   | 24" X 18" X 72"<br>36" X 18" X 72" |