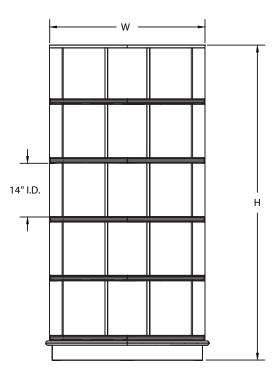

### **FEATURES**

- 5 Levels of Merchandising Area for Wine/Liquor
- Heavy Duty Levelers for Easy Installation
- Metal PTM
- ABS Shelf Liners
- Variety of Colors/Options

## **APPLICATIONS**

- Use as an End Cap on Wall Units
- Use as an End Cap on Gondola Shelving

| STYLE                       | ITEM #    | SIZES W x D x H                                       |
|-----------------------------|-----------|-------------------------------------------------------|
| 5-LEVEL WINGED WINE END CAP | C-WD-WEND | 36" × 21" × 84"<br>42" × 21" × 84"<br>48" × 21" × 84" |