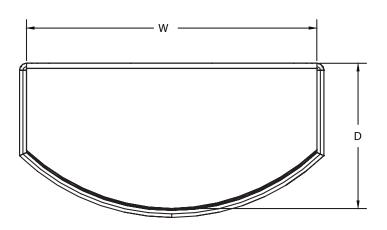

## **APPLICATIONS**

- Use as an End Cap on Wall Units
- Use as an End Cap on Gondola Shelving

| STYLE                       | ITEM #    | SIZES W x D x H                                       |
|-----------------------------|-----------|-------------------------------------------------------|
| 5-LEVEL WINGED WINE END CAP | C-WD-WEND | 36" × 21" × 84"<br>42" × 21" × 84"<br>48" × 21" × 84" |