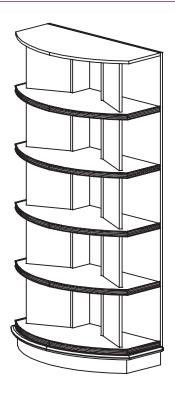

# 5-LEVEL WINGED WINE END CAP

### **FEATURES**

- 5 Levels of Merchandising Area for Wine/Liquor
- Heavy Duty Levelers for Easy Installation
- Metal PTM
- ABS Shelf Liners
- Variety of Colors/Options

## **APPLICATIONS**

- Use as an End Cap on Wall Units
- Use as an End Cap on Gondola Shelving

| STYLE                       | ITEM #    | SIZES W x D x H                                       |
|-----------------------------|-----------|-------------------------------------------------------|
| 5-LEVEL WINGED WINE END CAP | C-WD-WEND | 36" × 21" × 84"<br>42" × 21" × 84"<br>48" × 21" × 84" |