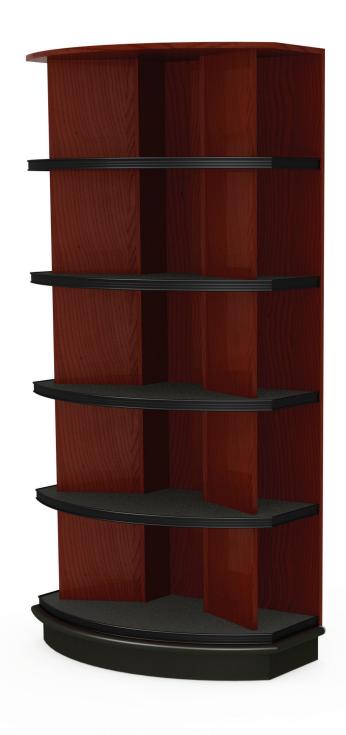

# 5-LEVEL WINGED WINE END CAP

### **DESCRIPTION**

Drive sales by creating eye-catching promotional End Caps. Use in your wine department or any high-impact location in the store.

### **FEATURES**

- 5 Levels of Merchandising Area for Wine/Liquor
- Heavy Duty Levelers for Easy Installation
- Metal PTM
- ABS Shelf Liners
- Variety of Colors/Options

## **APPLICATIONS**

- Use as an End Cap on Wall Units
- Use as an End Cap on Gondola Shelving

| STYLE                       | ITEM #    | SIZES W x D x H                                       |
|-----------------------------|-----------|-------------------------------------------------------|
| 5-LEVEL WINGED WINE END CAP | C-WD-WEND | 36" × 21" × 84"<br>42" × 21" × 84"<br>48" × 21" × 84" |