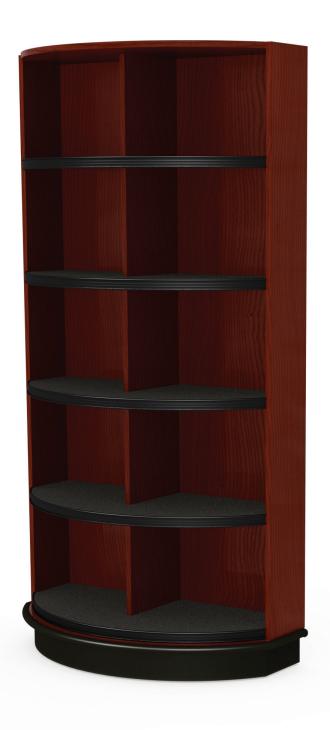

# 5-LEVEL CURVED WINE END CAP

### **DESCRIPTION**

Drive sales by creating eye-catching promotional End Caps. Use in your wine department or any high-impact location in the store.

# **FEATURES**

- 5 Levels of Merchandising Area for Wine/Liquor
- Heavy Duty Levelers for Easy Installation
- Metal PTM
- ABS Shelf Liners
- Variety of Colors/Options

## **APPLICATIONS**

- Use as an End Cap on Wall Units
- Use as an End Cap on Gondola Shelving

| STYLE                       | ITEM #    | SIZES W x D x H                                       |
|-----------------------------|-----------|-------------------------------------------------------|
| 5-LEVEL CURVED WINE END CAP | C-WD-CEND | 36" × 21" × 84"<br>42" × 21" × 84"<br>48" × 21" × 84" |