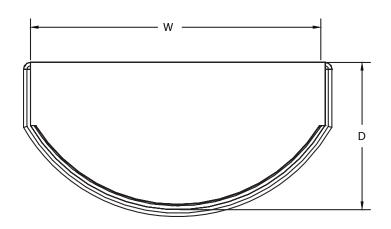

## **APPLICATIONS**

- Use as an End Cap on Wall Units
- Use as an End Cap on Gondola Shelving

| STYLE                       | ITEM #    | SIZES W x D x H                                       |
|-----------------------------|-----------|-------------------------------------------------------|
| 5-LEVEL CURVED WINE END CAP | C-WD-CEND | 36" × 21" × 84"<br>42" × 21" × 84"<br>48" × 21" × 84" |