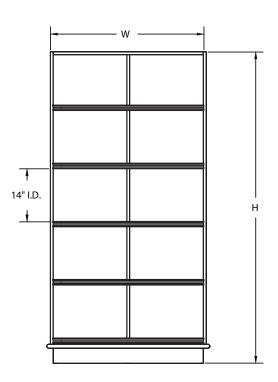

## **APPLICATIONS**

- Use as an End Cap on Wall Units
- Use as an End Cap on Gondola Shelving

| STYLE                       | ITEM #    | SIZES W x D x H                                       |
|-----------------------------|-----------|-------------------------------------------------------|
| 5-LEVEL CURVED WINE END CAP | C-WD-CEND | 36" × 21" × 84"<br>42" × 21" × 84"<br>48" × 21" × 84" |