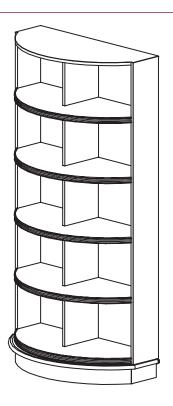

# 5-LEVEL CURVED WINE END CAP

# **FEATURES**

- 5 Levels of Merchandising Area for Wine/Liquor
- Heavy Duty Levelers for Easy Installation
- Metal PTM
- ABS Shelf Liners
- Variety of Colors/Options