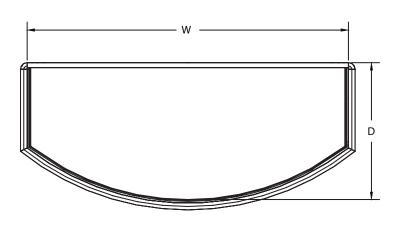

### **APPLICATIONS**

- Use as an End Cap on Wall Units
- Use as an End Cap on Gondola Shelving

| STYLE                       | ITEM #    | SIZES W x D x H                                       |
|-----------------------------|-----------|-------------------------------------------------------|
| 4-LEVEL WINGED WINE END CAP | C-WD-WEND | 36" × 21" × 58"<br>42" × 21" × 58"<br>48" × 21" × 58" |