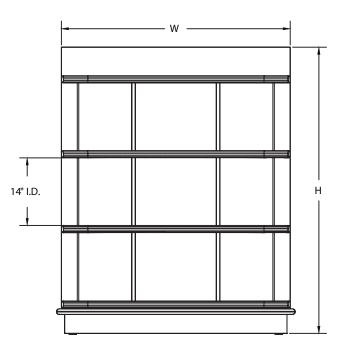

### **APPLICATIONS**

- Use as an End Cap on Wall Units
- Use as an End Cap on Gondola Shelving

| STYLE                       | ITEM #    | SIZES W x D x H                                       |
|-----------------------------|-----------|-------------------------------------------------------|
| 4-LEVEL WINGED WINE END CAP | C-WD-WEND | 36" × 21" × 58"<br>42" × 21" × 58"<br>48" × 21" × 58" |