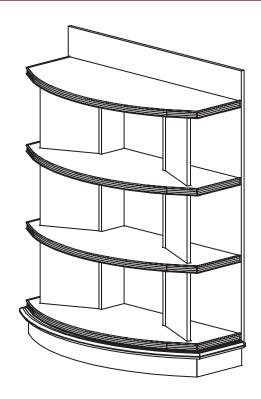

#### **FEATURES**

- 4 Levels of Merchandising Area for Wine/Liquor
- Heavy Duty Levelers for Easy Installation
- Metal PTM
- ABS Shelf Liners
- Variety of Colors/Options

### **APPLICATIONS**

- Use as an End Cap on Wall Units
- Use as an End Cap on Gondola Shelving

| STYLE                       | ITEM #    | SIZES W x D x H                                       |
|-----------------------------|-----------|-------------------------------------------------------|
| 4-LEVEL WINGED WINE END CAP | C-WD-WEND | 36" × 21" × 58"<br>42" × 21" × 58"<br>48" × 21" × 58" |