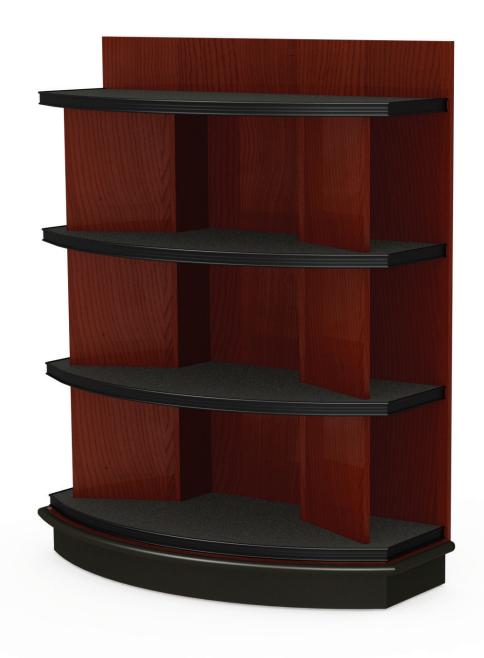

# 4-LEVEL WINGED WINE END CAP

## **4-LEVEL WINGED WINE END CAP**

#### **DESCRIPTION**

Drive sales by creating eye-catching promotional End Caps. Use in your wine department or any high-impact location in the store.

#### **FEATURES**

- 4 Levels of Merchandising Area for Wine/Liquor
- Heavy Duty Levelers for Easy Installation
- Metal PTM
- ABS Shelf Liners
- Variety of Colors/Options