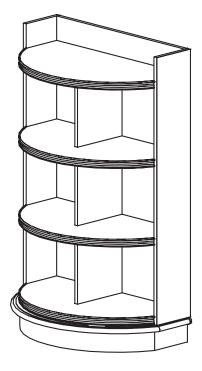

#### DESCRIPTION

Drive sales by creating eye-catching promotional End Caps. Use in your wine department or any high-impact location in the store.

### **FEATURES**

- 4 Levels of Merchandising Area for Wine/Liquor
- Heavy Duty Levelers for Easy Installation
- Metal PTM
- ABS Shelf Liners
- Variety of Colors/Options

#### **APPLICATIONS**

- Use as an End Cap on Wall Units
- Use as an End Cap on Gondola Shelving

| STYLE                       | ITEM #    | SIZES W x D x H                                       |
|-----------------------------|-----------|-------------------------------------------------------|
| 4-LEVEL CURVED WINE END CAP | C-WD-CEND | 36" × 21" × 58"<br>42" × 21" × 58"<br>48" × 21" × 58" |