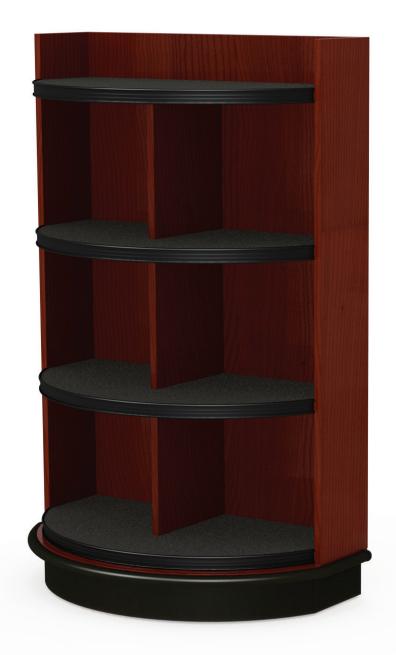

#### DESCRIPTION

Drive sales by creating eye-catching promotional End Caps. Use in your wine department or any high-impact location in the store.

### **FEATURES**

- 4 Levels of Merchandising Area for Wine/Liquor
- Heavy Duty Levelers for Easy Installation
- Metal PTM
- ABS Shelf Liners
- Variety of Colors/Options

#### **APPLICATIONS**

- Use as an End Cap on Wall Units
- Use as an End Cap on Gondola Shelving

| STYLE                       | ITEM #    | SIZES W x D x H                                       |
|-----------------------------|-----------|-------------------------------------------------------|
| 4-LEVEL CURVED WINE END CAP | C-WD-CEND | 36" × 21" × 58"<br>42" × 21" × 58"<br>48" × 21" × 58" |