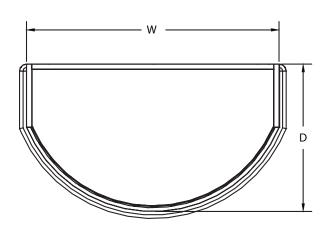

#### **APPLICATIONS**

- Use as an End Cap on Wall Units
- Use as an End Cap on Gondola Shelving

| STYLE                       | ITEM #    | SIZES W x D x H                                       |
|-----------------------------|-----------|-------------------------------------------------------|
| 4-LEVEL CURVED WINE END CAP | C-WD-CEND | 36" × 21" × 58"<br>42" × 21" × 58"<br>48" × 21" × 58" |