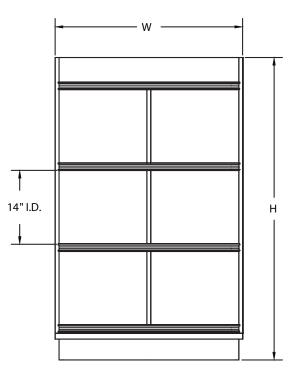

#### **APPLICATIONS**

- Use as an End Cap on Wall Units
- Use as an End Cap on Gondola Shelving

| STYLE                       | ITEM #    | SIZES W x D x H                                       |
|-----------------------------|-----------|-------------------------------------------------------|
| 4-LEVEL CURVED WINE END CAP | C-WD-CEND | 36" × 21" × 58"<br>42" × 21" × 58"<br>48" × 21" × 58" |