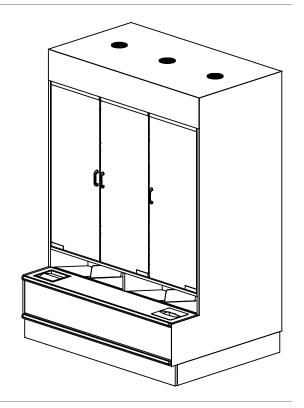

## 3-DOOR STANDARD BAKERY CASE WITH OPTIONAL BUMPER

### **FEATURES**

- 4 Adjustable Wire Shelves with PTM
- Capacity: (12) Standard 18"W X 26"D Pastry Trays
- Package Ledge with Bag/Box Storage and 2 Adjustable Dividers
- LED Lighting on 3 Shelves & Canopy
- Black Tissue Holder and Trash Receptacle
- Mirrored Plexi on Interior Side Panels
- Available with Solid Back Panel or Sliding Rear Doors
- Variety of Materials/Finishes/Options