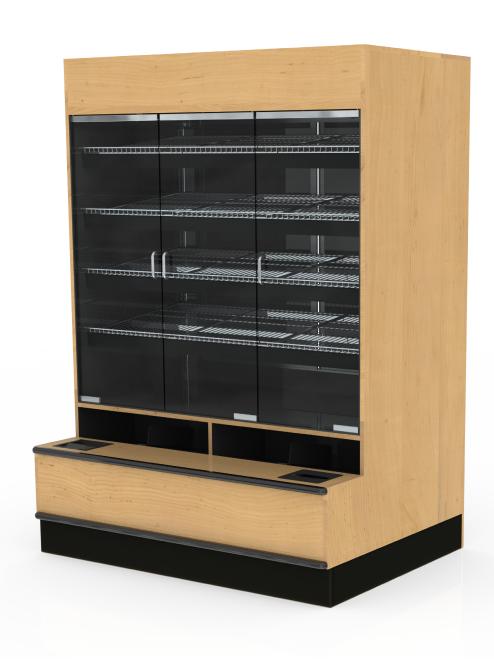

### **DESCRIPTION**

Our Bakery Cases are built for presentation. The doors match standard tray widths allowing for easier merchandising and customer access. Standard LED lighting provides an energy-efficient, long-lasting lighted display. Our modular shelving design makes daily cleaning quick and easy.

### **FEATURES**

- 4 Adjustable Wire Shelves with PTM
- Capacity: (12) Standard 18"W X 26"D Pastry Trays
- Package Ledge with Bag/Box Storage and 2 Adjustable Dividers
- LED Lighting on 3 Shelves & Canopy
- Black Tissue Holder and Trash Receptacle
- Mirrored Plexi on Interior Side Panels
- Available with Solid Back Panel or Sliding Rear Doors
- Variety of Materials/Finishes/Options