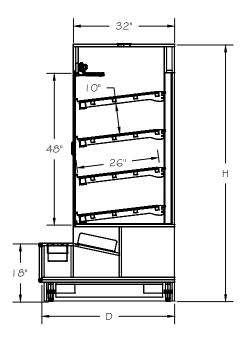

### **FEATURES**

- 4 Adjustable Wire Shelves with PTM
- Capacity: (12) Standard 18"W X 26"D Pastry Trays
- Package Ledge with Bag/Box Storage and 2 Adjustable Dividers
- LED Lighting on 3 Shelves & Canopy
- Black Tissue Holder and Trash Receptacle
- Mirrored Plexi on Interior Side Panels
- Available with Solid Back Panel or Sliding Rear Doors
- Variety of Materials/Finishes/Options

#### **APPLICATIONS**

• Use as a Stand-Alone for Loose and Packaged items or in an Island Setting

See our 2-door and 4-door specification sheets for alternate capacity needs.

| STYLE                       | ITEM #       | SIZES W x D x H  |
|-----------------------------|--------------|------------------|
| 3-DOOR STANDARD BAKERY CASE | C-DC3-594281 | 58½" X 42" X 81" |