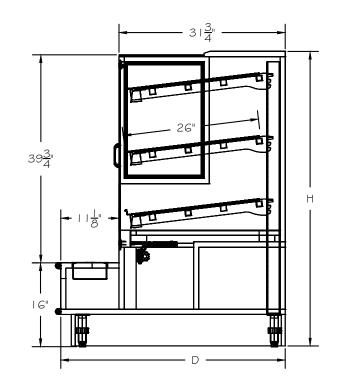

#### **FEATURES**

- 3 Adjustable Wire Shelves with PTM
- Capacity: (9) Standard 18"W X 26"D Pastry Trays
- Shelves Adjust for 2 Sloped Positions
- 18" Wide Doors Align Perfectly with Standard 18"L X 26"D Pastry Trays
- LED Lighting on 3 Shelves
- Packaging Ledge with Bag Holder
- Black Tissue Holder and Trash Receptacle
- Removable Toe Kick and Leg Levelers for Easy Installation
- Available with Solid Back Panel or Sliding Rear Doors
- Variety of Materials/Finishes/Options

#### APPLICATIONS

• Use as a Stand-Alone for Loose and Packaged Items or in a Line-Up

See our 2-door and 3-door specification sheets for alternate capacity needs.

| STYLE                          | ITEM #       | SIZES W x D x H  |
|--------------------------------|--------------|------------------|
| 3-DOOR LOW-PROFILE BAKERY CASE | C-DC3-594356 | 58½" X 43" X 56" |