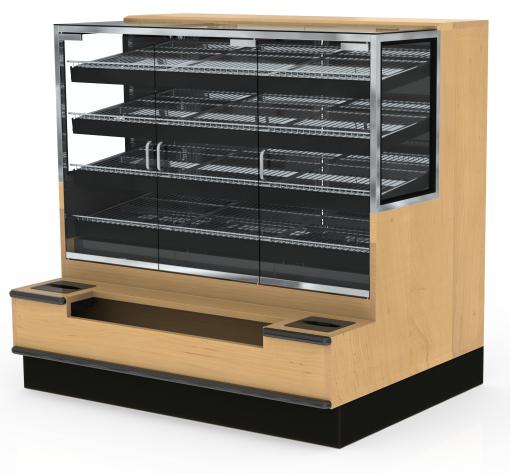

#### DESCRIPTION

Our Bakery Cases are built for presentation. The doors match standard tray widths allowing for easier merchandising and customer access. Standard LED lighting provides an energy-efficient, long-lasting lighted display. Our modular shelving design makes daily cleaning quick and easy.

#### 3-DOOR LOW-PROFILE BAKERY CASE WITH OPTIONAL BUMPER

#### **FEATURES**

- 3 Adjustable Wire Shelves with PTM
- Capacity: (9) Standard 18"W X 26"D Pastry Trays
- Shelves Adjust for 2 Sloped Positions
- 18" Wide Doors Align Perfectly with Standard 18"L X 26"D Pastry Trays
- LED Lighting on 3 Shelves
- Packaging Ledge with Bag Holder
- Black Tissue Holder and Trash Receptacle
- Removable Toe Kick and Leg Levelers for Easy Installation
- Available with Solid Back Panel or Sliding Rear Doors
- Variety of Materials/Finishes/Options