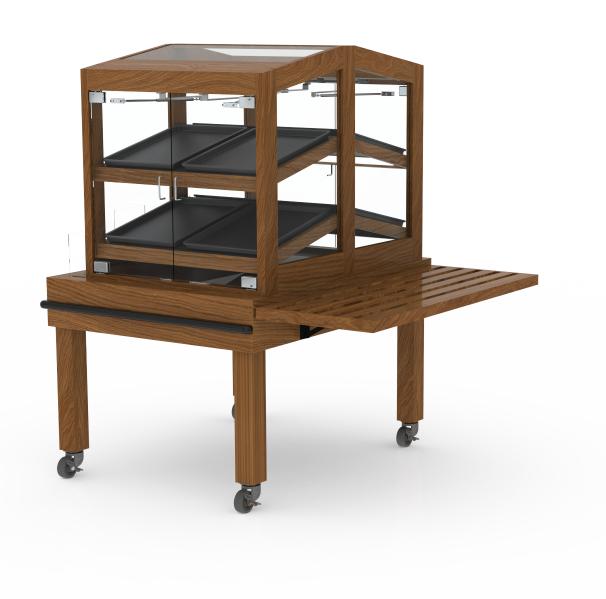

## 12-PAN, 2-SIDED MOBILE DISPLAY CART SHOWN WITH FLIP-UP SHELF AND OPTIONAL BUMPER

#### **FEATURES**

- Available in 2 Sizes: 8-Pan or 12-Pan Capacities
- 2 Levels of LED Lighted Shelves on Each Side
- Shelves Sized to Fit Standard 13"L x 18"D Half Muffin Pan or Pastry Trays
- 2 Tissue/Bag Holders
- Hardwood Slatted Flip-Up Shelf for Packaged Product Display
- Locking Casters

#### **APPLICATIONS**

 Use as a Spot Merchandiser for Muffins or Various Bakery Items

| STYLE                       | ITEM # | SIZES W x D x H                    |
|-----------------------------|--------|------------------------------------|
| 2-SIDED MOBILE DISPLAY CART | C-MDC  | 36" X 46" X 61"<br>48" X 46" X 61" |