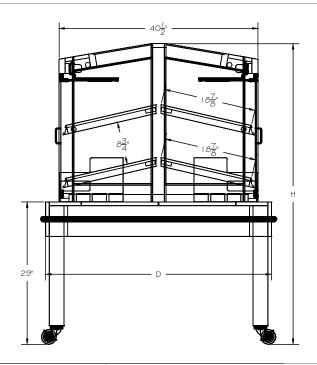

#### **FEATURES**

- Available in 2 Sizes: 8-Pan or 12-Pan Capacities
- 2 Levels of LED Lighted Shelves on Each Side
- Shelves Sized to Fit Standard 13"L x 18"D Half Muffin Pan or Pastry Trays
- 2 Tissue/Bag Holders
- Hardwood Slatted Flip-Up Shelf for Packaged Product Display
- Locking Casters

#### **APPLICATIONS**

 Use as a Spot Merchandiser for Muffins or Various Bakery Items

| STYLE                       | ITEM # | SIZES W x D x H                    |
|-----------------------------|--------|------------------------------------|
| 2-SIDED MOBILE DISPLAY CART | C-MDC  | 36" X 46" X 61"<br>48" X 46" X 61" |