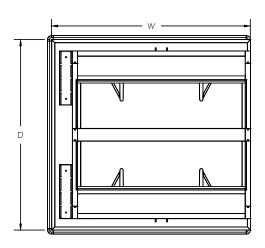

#### **FEATURES**

- Available in 2 Sizes: 8-Pan or 12-Pan Capacities
- 2 Levels of LED Lighted Shelves on Each Side
- Shelves Sized to Fit Standard 13"L x 18"D Half Muffin Pan or Pastry Trays
- 2 Tissue/Bag Holders
- Hardwood Slatted Flip-Up Shelf for Packaged Product Display
- Locking Casters

#### **APPLICATIONS**

 Use as a Spot Merchandiser for Muffins or Various Bakery Items

| STYLE                       | ITEM # | SIZES W x D x H                    |
|-----------------------------|--------|------------------------------------|
| 2-SIDED MOBILE DISPLAY CART | C-MDC  | 36" X 46" X 61"<br>48" X 46" X 61" |